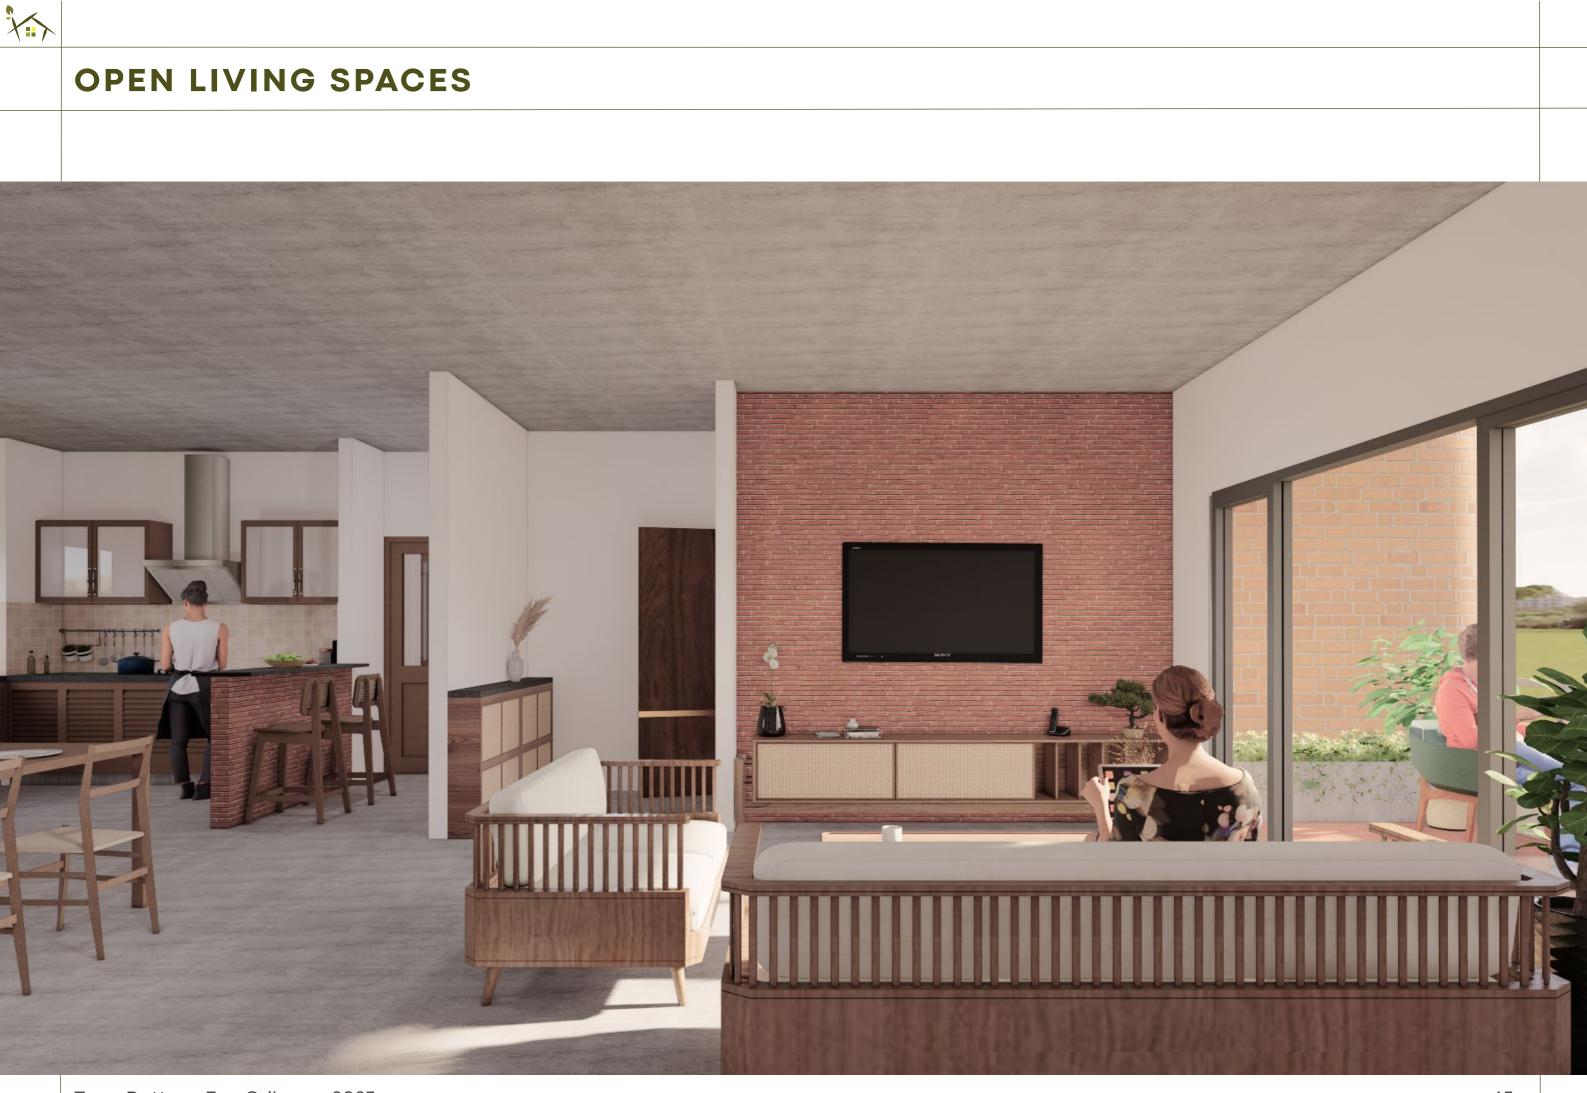

| 3BHK | 1,330.20       | 294.071   | 41.65       | 1,901.771        | 34.545  | 36.002          | ,958.97       | 1,009.13        | 21.05 |

### Please Note :

**1.** built up areas = sum of the carpet area + external walls + exclusive areas of covered balconies and planters

**2.** common areas include : lift, staircase, common lobbies, ducts, stilt area(excluding personal parking) and covered terrace area.



## 01 Visualisations EXTERIOR ELEVATIONS



















## Visualisations COMMON AREA





## STILT LEVEL





## ¥:,





## STILT LEVEL - DRY GARDEN















Visualisations 1BHK





















## **BEDROOM + STUDY AREA**









Visualisations 2BHK









## OPEN LIVING SPACE

×...



## **DINING AREA**

























Visualisations **3BHK** 







## **OPEN LIVING SPACES**

¥...>













## **KITCHEN**























# 



## L SHAPED BALCONIES FOR BEDROOMS

¥...>



## 

## **BALCONIES FOR BEDROOMS**



### **ECO-FEATURES**

×...



Solar Energy



Rainwater Harvesting



Greywater Recycling Ventilation and Daylight

Ŀ



Mud Bricks



Exposed Concrete



Oxide Flooring



Zero VOC Paint



## CONTACTS

×...

**Samarth Kothari** +919655696881

**Arpit Kothari** +919850076143

Website: www.ecogriham.com



# ECO GRIHAM

The ball is in your court