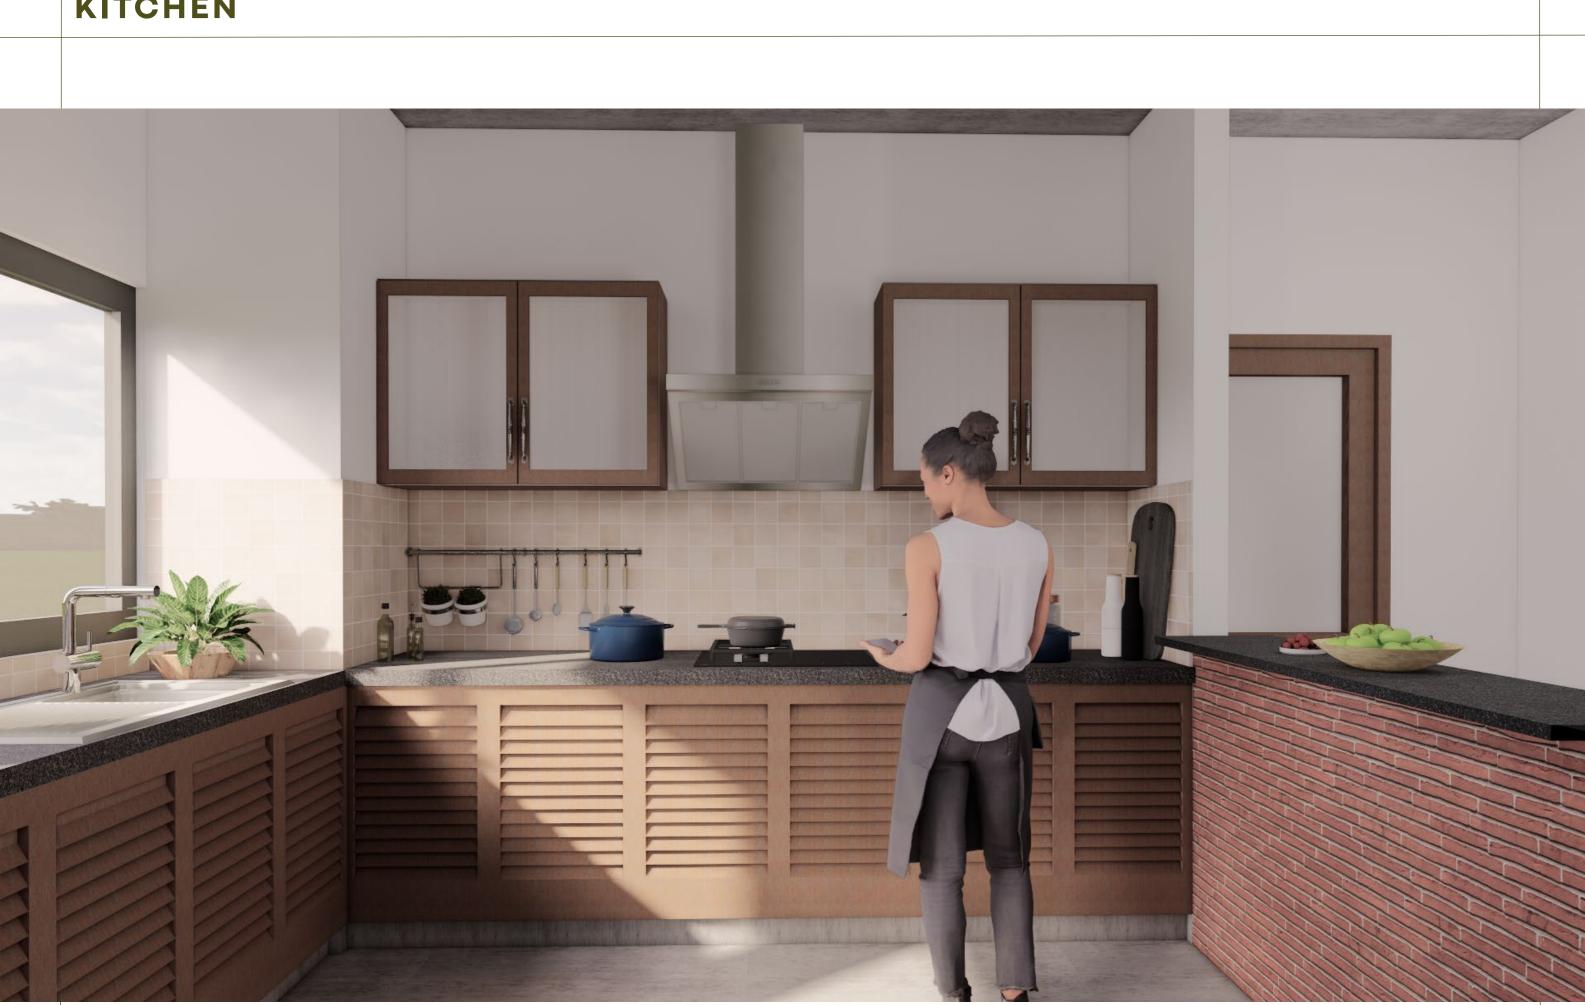

| 34.545  | 36.002          | ,958.97       | 1,009.13        | 21.05 |

### Please Note :

**1.** built up areas = sum of the carpet area + external walls + exclusive areas of covered balconies and planters

**2.** common areas include : lift, staircase, common lobbies, ducts, stilt area(excluding personal parking) and covered terrace area.



## 01 Visualisations EXTERIOR ELEVATIONS



















## Visualisations COMMON AREA





## STILT LEVEL





## ¥:,





## STILT LEVEL - DRY GARDEN















Visualisations 1BHK





















## **BEDROOM + STUDY AREA**









Visualisations 2BHK









## OPEN LIVING SPACE

×...



## **DINING AREA**

























Visualisations **3BHK** 







## **OPEN LIVING SPACES**

¥...>













## **KITCHEN**























# 



## L SHAPED BALCONIES FOR BEDROOMS

¥...>



## 

## **BALCONIES FOR BEDROOMS**



### **ECO-FEATURES**

×...



Solar Energy



Rainwater Harvesting



Greywater Recycling Ventilation and Daylight

Ŀ



Mud Bricks



Exposed Concrete



Oxide Flooring



Zero VOC Paint



## CONTACTS

×...

**Samarth Kothari** +919655696881

**Arpit Kothari** +919850076143

Website: www.ecogriham.com



# ECO GRIHAM

The ball is in your court