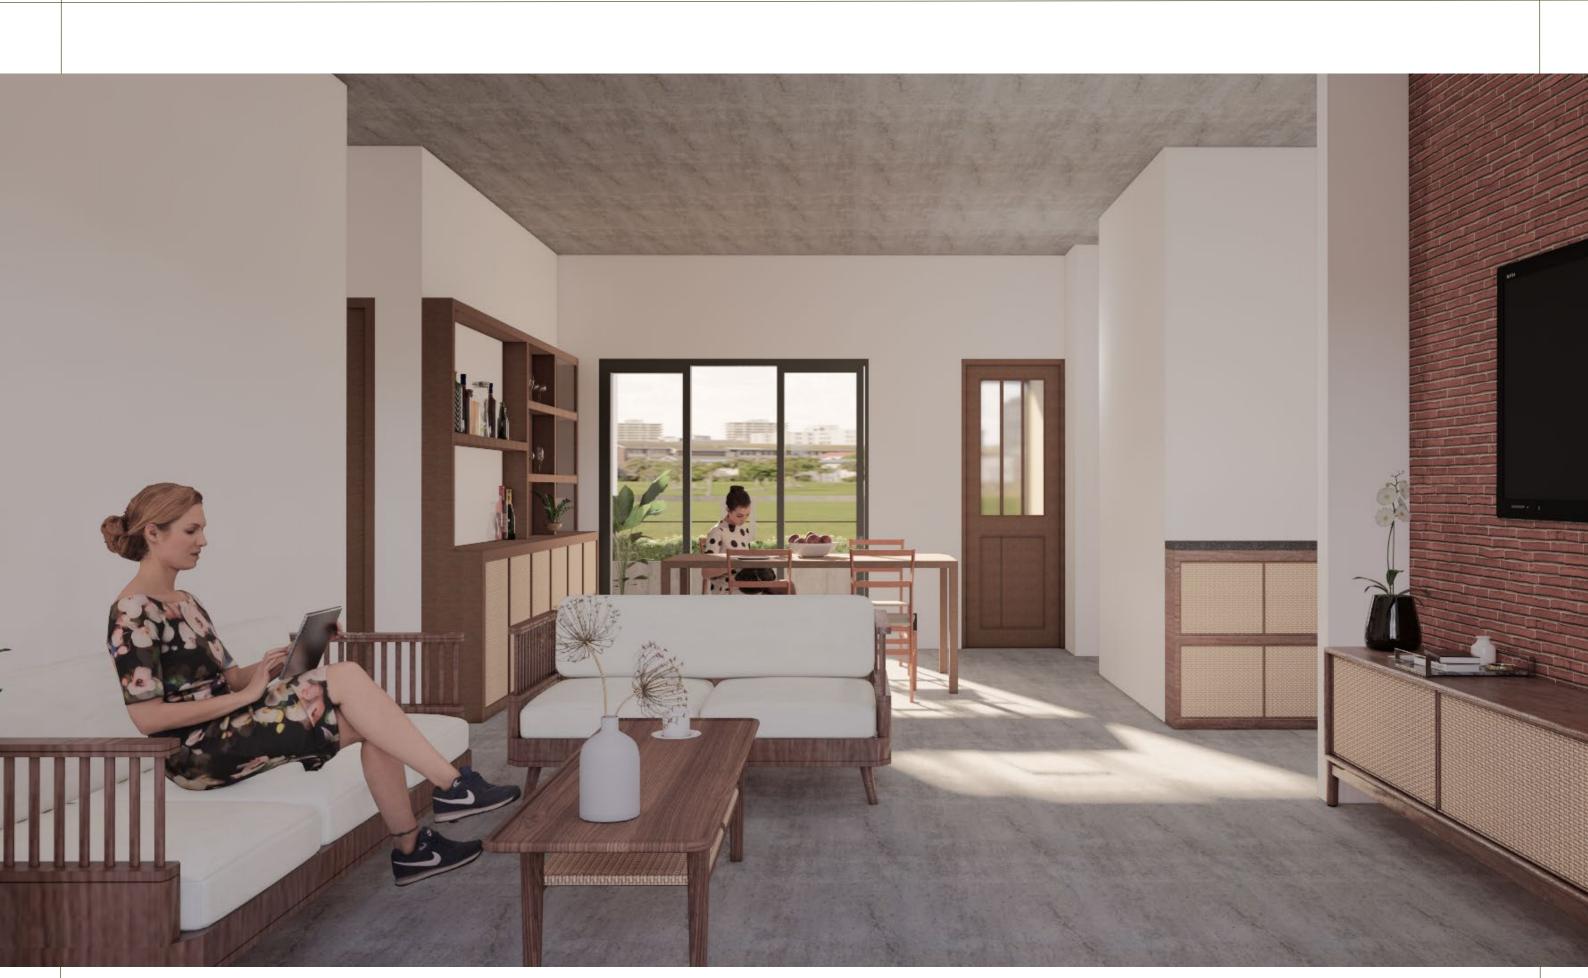

54  | 536.00          | 1,775.34      | 586.24          | 12.23 |
| 3B         | 3BHK | 1,330.20       | 294.071   | 41.65       | 1,901.771        | 34.545  | 36.002          | ,958.97       | 1,009.13        | 21.05 |

### Please Note :

**1.** built up areas = sum of the carpet area + external walls + exclusive areas of covered balconies and planters

**2.** common areas include : lift, staircase, common lobbies, ducts, stilt area(excluding personal parking) and covered terrace area.



## 01 Visualisations EXTERIOR ELEVATIONS



















## Visualisations COMMON AREA





## STILT LEVEL





## ¥:,





## STILT LEVEL - DRY GARDEN















Visualisations 1BHK





















## **BEDROOM + STUDY AREA**









Visualisations 2BHK









## OPEN LIVING SPACE

×...



## **DINING AREA**

























Visualisations **3BHK** 







## **OPEN LIVING SPACES**

¥...>













## **KITCHEN**























# 



## L SHAPED BALCONIES FOR BEDROOMS

¥...>



## 

## **BALCONIES FOR BEDROOMS**



### **ECO-FEATURES**

×...



Solar Energy



Rainwater Harvesting



Greywater Recycling Ventilation and Daylight

Ŀ



Mud Bricks



Exposed Concrete



Oxide Flooring



Zero VOC Paint



## CONTACTS

×...

**Samarth Kothari** +919655696881

**Arpit Kothari** +919850076143

Website: www.ecogriham.com



# ECO GRIHAM

The ball is in your court