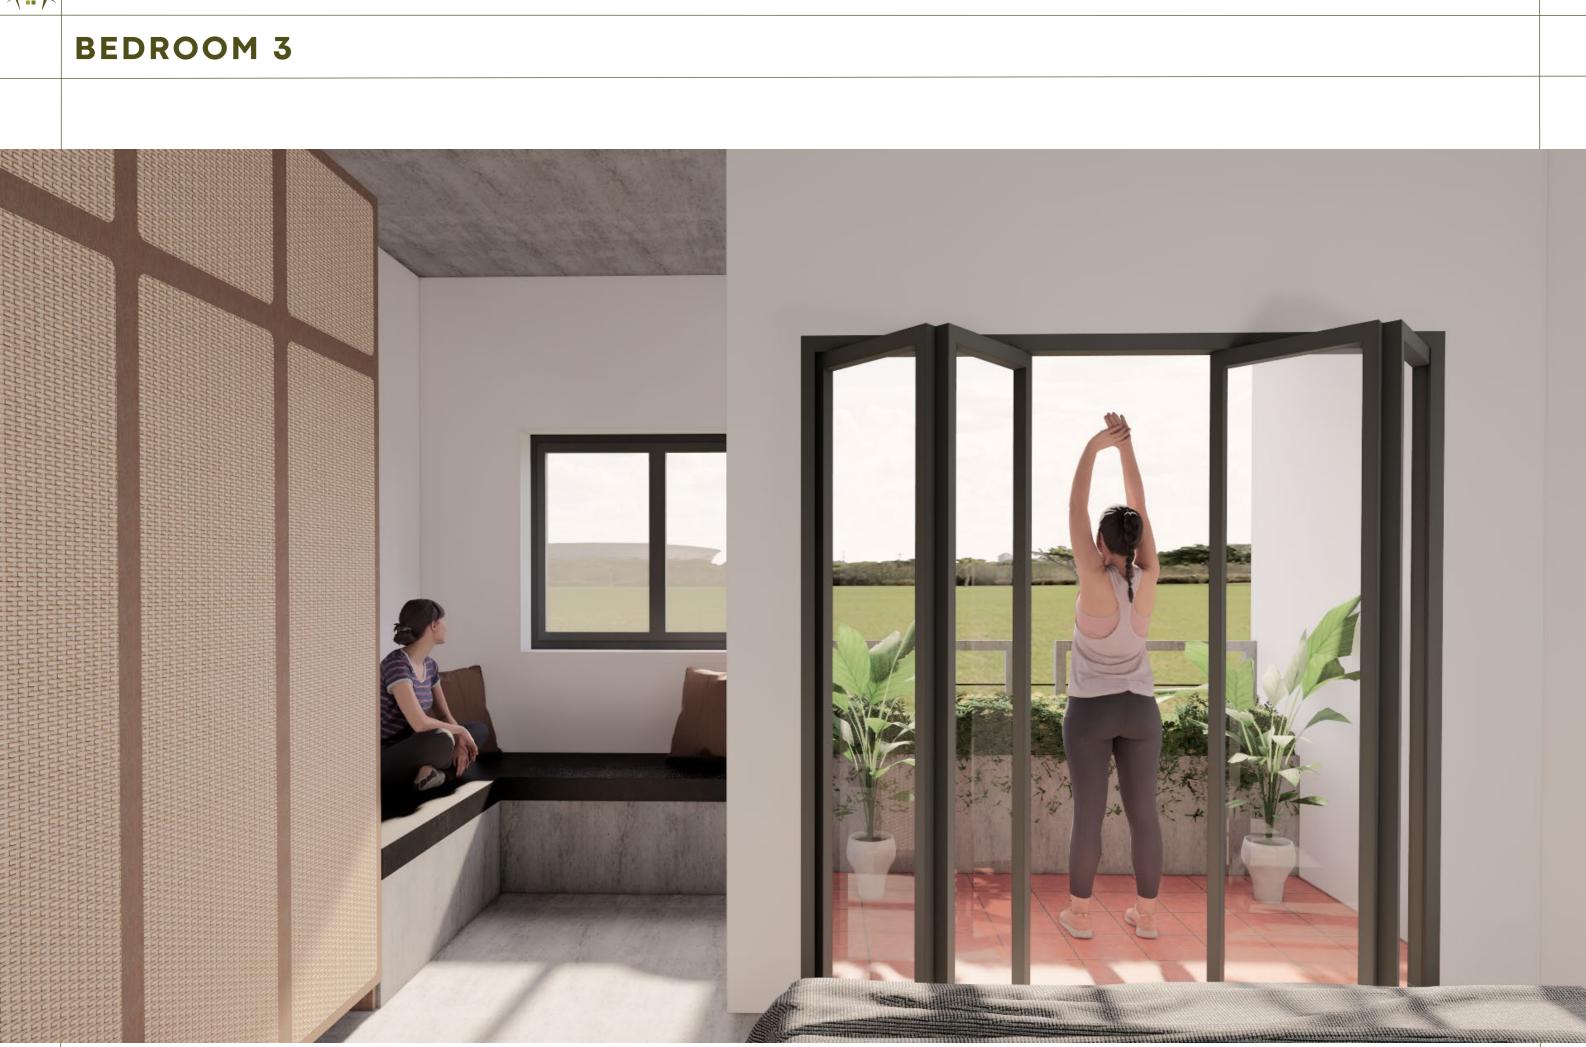

36.002          | ,958.97       | 1,009.13        | 21.05 |

### Please Note :

**1.** built up areas = sum of the carpet area + external walls + exclusive areas of covered balconies and planters

**2.** common areas include : lift, staircase, common lobbies, ducts, stilt area(excluding personal parking) and covered terrace area.



## 01 Visualisations EXTERIOR ELEVATIONS



















## Visualisations COMMON AREA





## STILT LEVEL





## ¥:,





## STILT LEVEL - DRY GARDEN















Visualisations 1BHK





















## **BEDROOM + STUDY AREA**









Visualisations 2BHK









## OPEN LIVING SPACE

×...



## **DINING AREA**

























Visualisations **3BHK** 







## **OPEN LIVING SPACES**

¥...>













## **KITCHEN**























# 



## L SHAPED BALCONIES FOR BEDROOMS

¥...>



## 

## **BALCONIES FOR BEDROOMS**



### **ECO-FEATURES**

×...



Solar Energy



Rainwater Harvesting



Greywater Recycling Ventilation and Daylight

Ŀ



Mud Bricks



Exposed Concrete



Oxide Flooring



Zero VOC Paint



## CONTACTS

×...

**Samarth Kothari** +919655696881

**Arpit Kothari** +919850076143

Website: www.ecogriham.com



# ECO GRIHAM

The ball is in your court