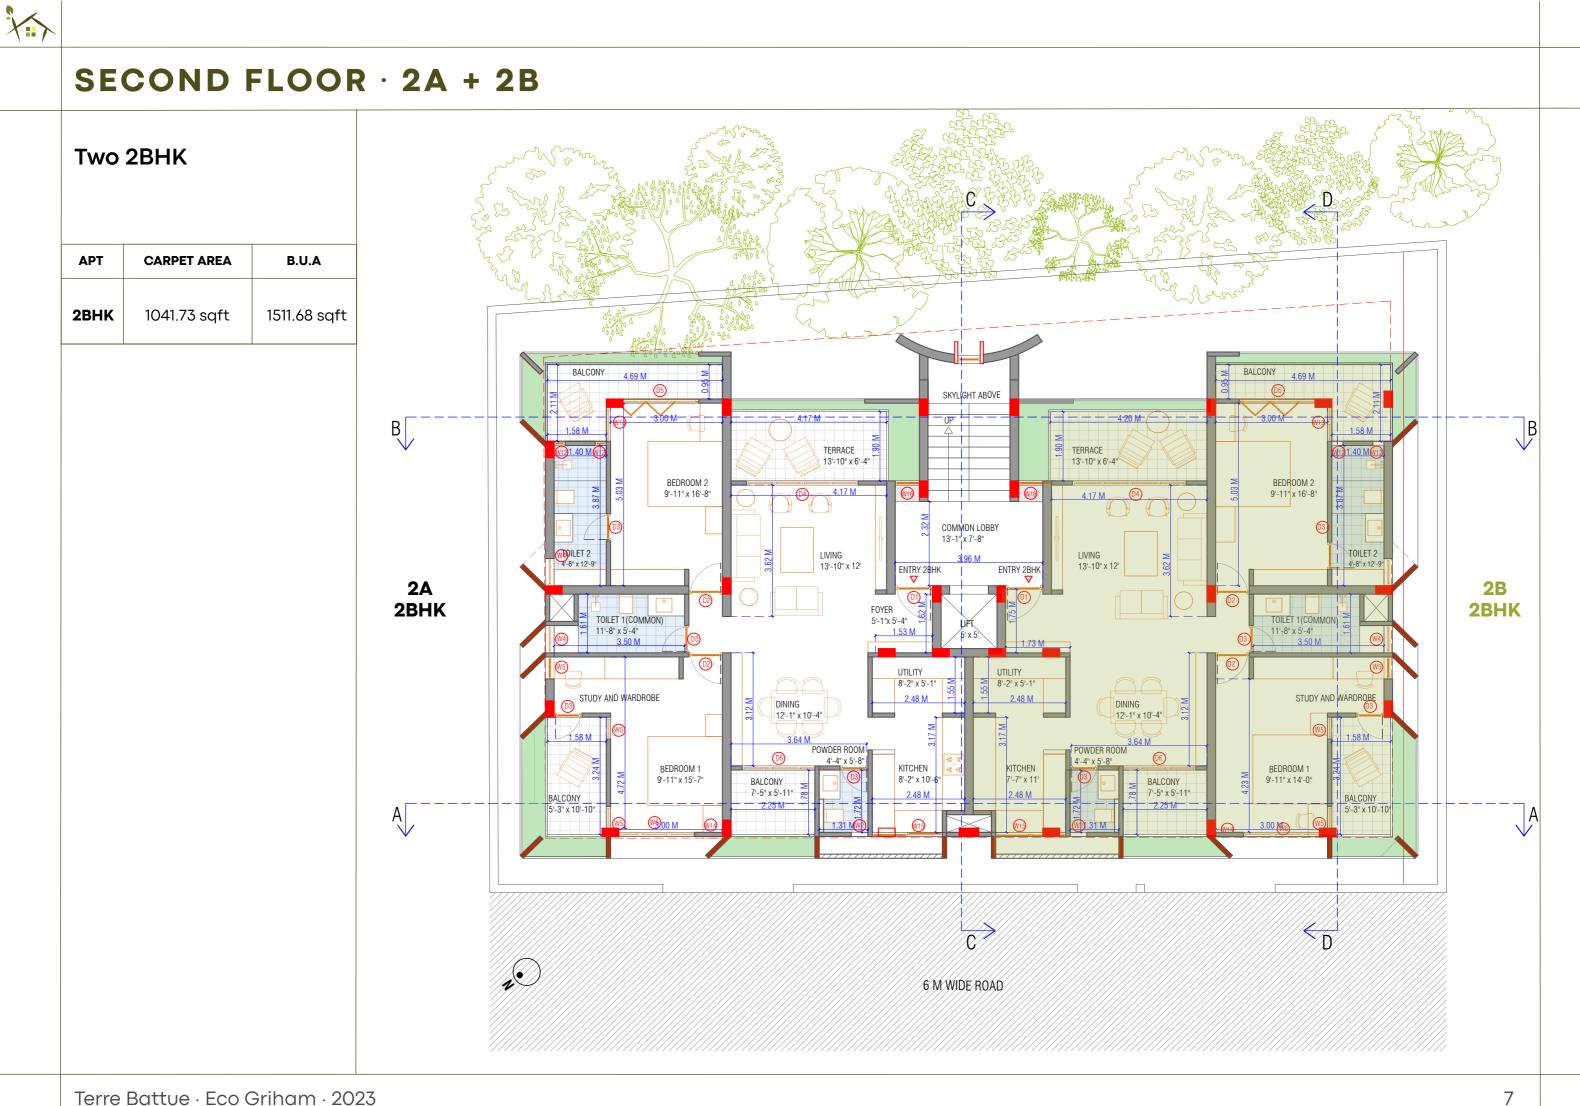

## **2BHK** - AREA

| BUILT UP AREA | 1511.68 sqft |
|---------------|--------------|
| CARPET AREA   | 1041.73 sqft |
|               |              |
|               |              |
|               |              |
|               |              |
|               |              |
|               |              |
|               |              |
|               |              |
|               |              |
|               |              |
|               |              |
|               |              |
|               |              |