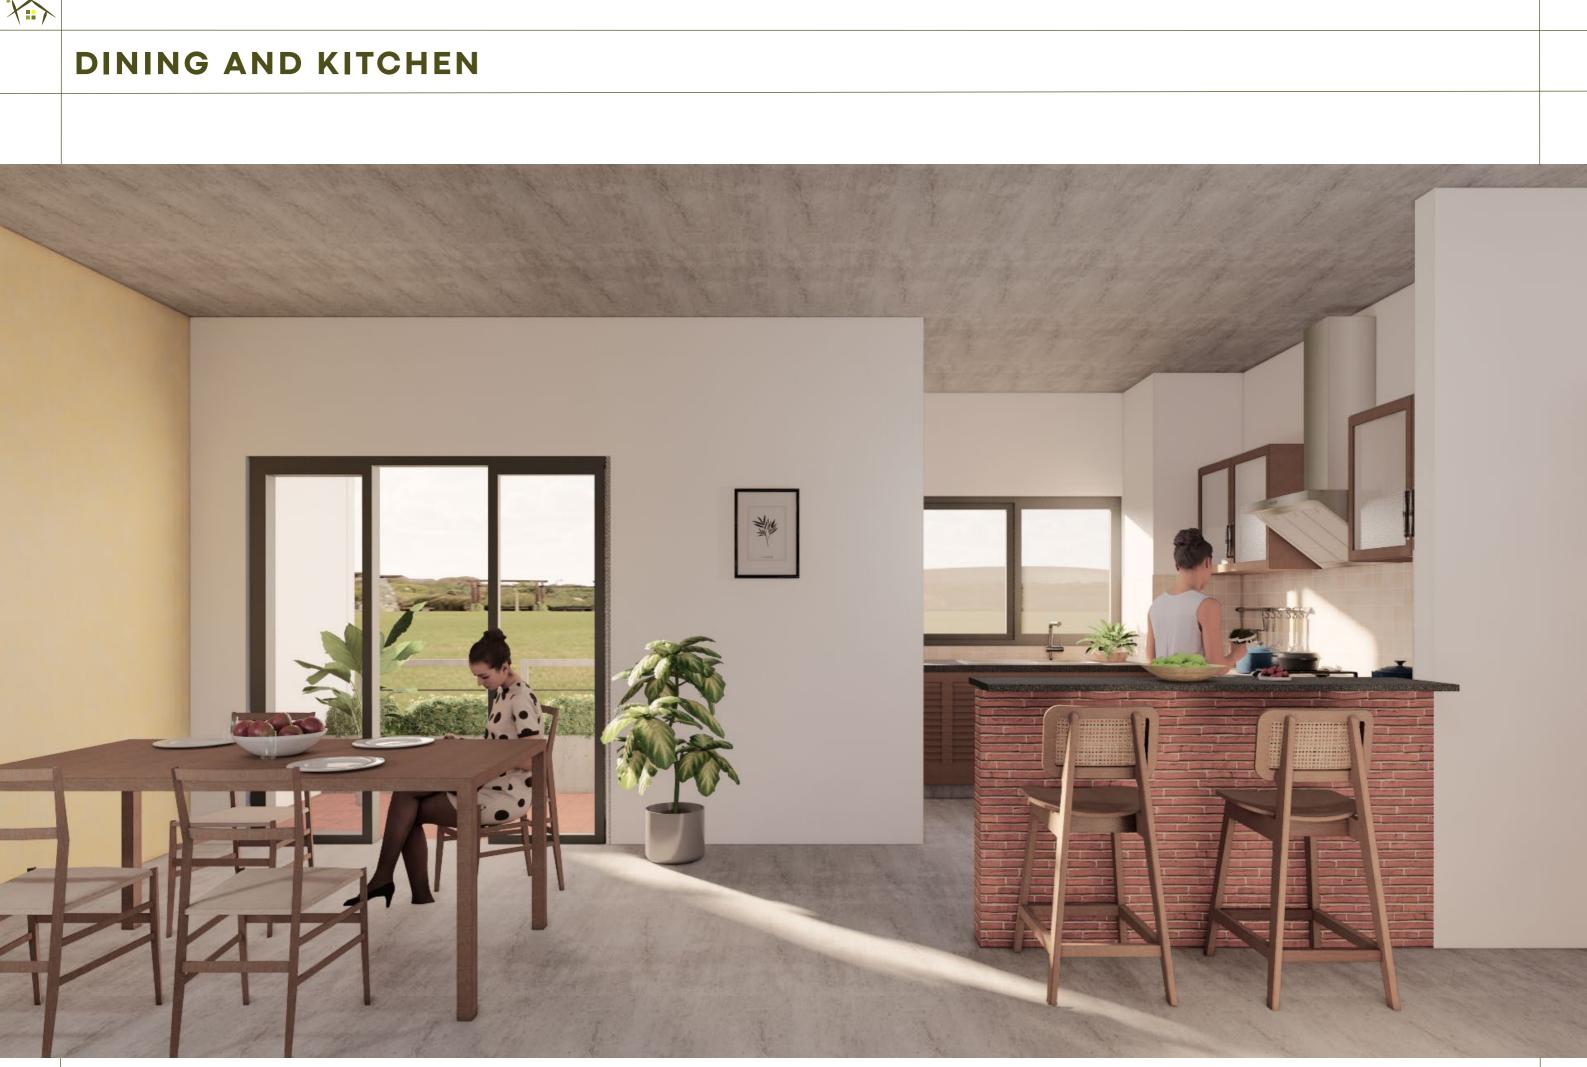

65       | 1,901.771        | 34.545  | 36.002          | ,958.97       | 1,009.13        | 21.05 |

### Please Note :

**1.** built up areas = sum of the carpet area + external walls + exclusive areas of covered balconies and planters

**2.** common areas include : lift, staircase, common lobbies, ducts, stilt area(excluding personal parking) and covered terrace area.



## 01 Visualisations EXTERIOR ELEVATIONS



















## Visualisations COMMON AREA





## STILT LEVEL





## ¥:,





## STILT LEVEL - DRY GARDEN















Visualisations 1BHK





















## **BEDROOM + STUDY AREA**









Visualisations 2BHK









## OPEN LIVING SPACE

×...



## **DINING AREA**

























Visualisations **3BHK** 







## **OPEN LIVING SPACES**

¥...>













## **KITCHEN**























# 



## L SHAPED BALCONIES FOR BEDROOMS

¥...>



## 

## **BALCONIES FOR BEDROOMS**



### **ECO-FEATURES**

×...



Solar Energy



Rainwater Harvesting



Greywater Recycling Ventilation and Daylight

Ŀ



Mud Bricks



Exposed Concrete



Oxide Flooring



Zero VOC Paint



## CONTACTS

×...

**Samarth Kothari** +919655696881

**Arpit Kothari** +919850076143

Website: www.ecogriham.com



# ECO GRIHAM

The ball is in your court