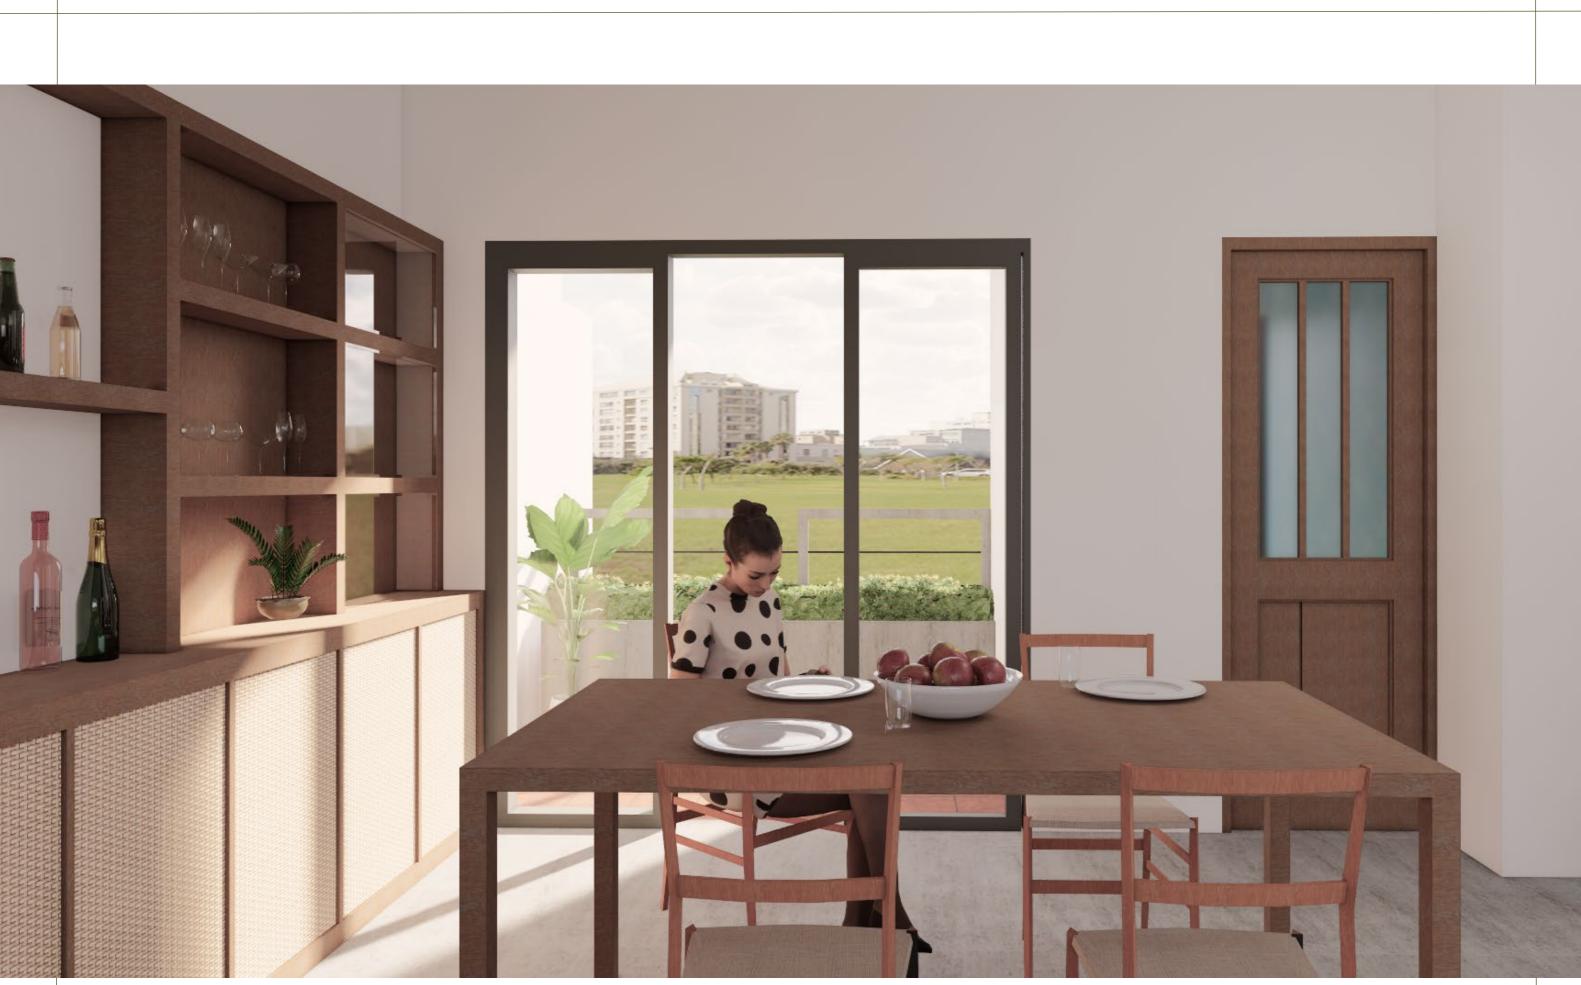

| 1,775.34      | 586.24          | 12.23 |
| 3B         | 3BHK | 1,330.20       | 294.071   | 41.65       | 1,901.771        | 34.545  | 36.002          | ,958.97       | 1,009.13        | 21.05 |

### Please Note :

**1.** built up areas = sum of the carpet area + external walls + exclusive areas of covered balconies and planters

**2.** common areas include : lift, staircase, common lobbies, ducts, stilt area(excluding personal parking) and covered terrace area.



## 01 Visualisations EXTERIOR ELEVATIONS



















## Visualisations COMMON AREA





## STILT LEVEL





## ¥:,





## STILT LEVEL - DRY GARDEN















Visualisations 1BHK





















## **BEDROOM + STUDY AREA**









Visualisations 2BHK









## OPEN LIVING SPACE

×...



## **DINING AREA**

























Visualisations **3BHK** 







## **OPEN LIVING SPACES**

¥...>













## **KITCHEN**























# 



## L SHAPED BALCONIES FOR BEDROOMS

¥...>



## 

## **BALCONIES FOR BEDROOMS**



### **ECO-FEATURES**

×...



Solar Energy



Rainwater Harvesting



Greywater Recycling Ventilation and Daylight

Ŀ



Mud Bricks



Exposed Concrete



Oxide Flooring



Zero VOC Paint



## CONTACTS

×...

**Samarth Kothari** +919655696881

**Arpit Kothari** +919850076143

Website: www.ecogriham.com



# ECO GRIHAM

The ball is in your court