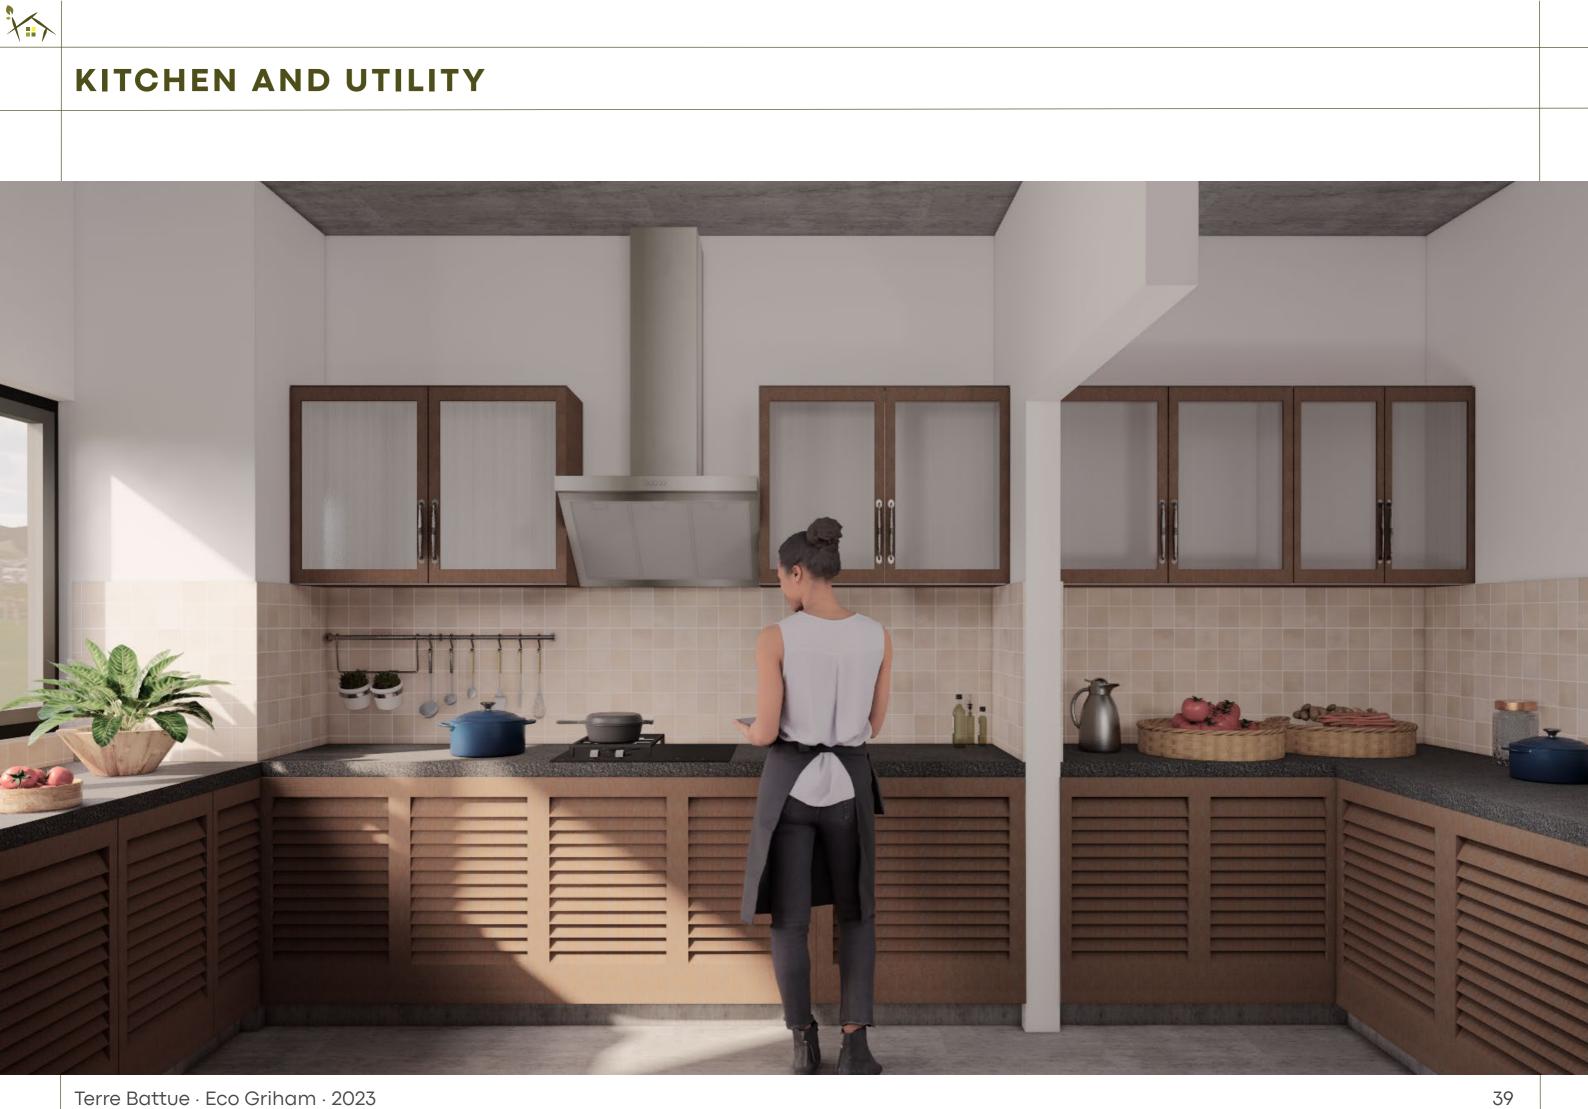

1,775.34      | 586.24          | 12.23 |
| 3B         | 3BHK | 1,330.20       | 294.071   | 41.65       | 1,901.771        | 34.545  | 36.002          | ,958.97       | 1,009.13        | 21.05 |

### Please Note :

**1.** built up areas = sum of the carpet area + external walls + exclusive areas of covered balconies and planters

**2.** common areas include : lift, staircase, common lobbies, ducts, stilt area(excluding personal parking) and covered terrace area.



## 01 Visualisations EXTERIOR ELEVATIONS



















## Visualisations COMMON AREA





## STILT LEVEL





## ¥:,





## STILT LEVEL - DRY GARDEN















Visualisations 1BHK





















## **BEDROOM + STUDY AREA**









Visualisations 2BHK









## OPEN LIVING SPACE

×...



## **DINING AREA**

























Visualisations **3BHK** 







## **OPEN LIVING SPACES**

¥...>













## **KITCHEN**























# 



## L SHAPED BALCONIES FOR BEDROOMS

¥...>



## 

## **BALCONIES FOR BEDROOMS**



### **ECO-FEATURES**

×...



Solar Energy



Rainwater Harvesting



Greywater Recycling Ventilation and Daylight

Ŀ



Mud Bricks



Exposed Concrete



Oxide Flooring



Zero VOC Paint



## CONTACTS

×...

**Samarth Kothari** +919655696881

**Arpit Kothari** +919850076143

Website: www.ecogriham.com



# ECO GRIHAM

The ball is in your court