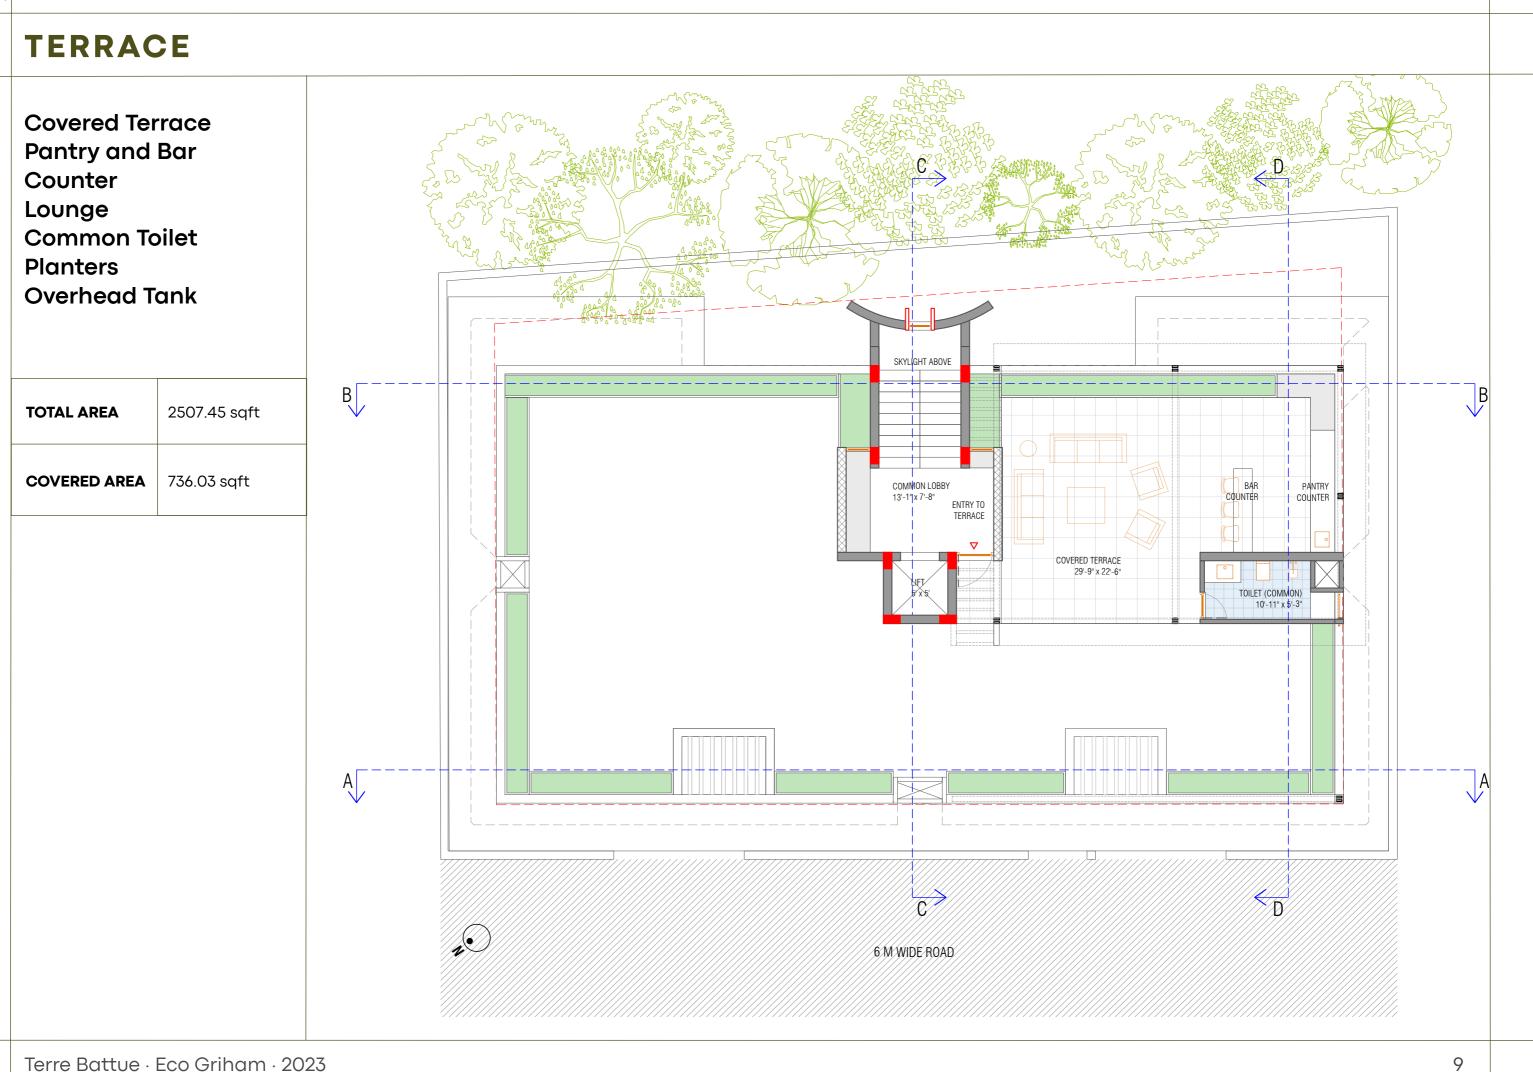

## **APARTMENT AREAS SUMMARY**

| Apartments | Туре | Carpet<br>Area | Other Exc | lusive Area | Built Up<br>Area | Parking | Common<br>Areas | Total<br>Area | UDS In<br>SQ.FT | UDS % |
|------------|------|----------------|-----------|-------------|------------------|---------|-----------------|---------------|-----------------|-------|
|            |      |                | Balcony   | Planter     |                  |         |                 |               |                 |       |
| 1A         | 3BHK | 1,330.20       | 294.07    | 141.65      | 1,901.77         | 134.54  | 536.00          | 2,958.97      | 1,009.13        | 21.05 |
| 1B         | 1BHK | 789.85         | 170.93    | 96.12       | 1,104.80         | 134.54  | 536.00          | 1,775.34      | 586.24          | 12.23 |
| 2A         | 2BHK | 1,041.73       | 251.01    | 124.00      | 1,511.68         | 134.54  | 733.41          | 2,379.63      | 802.14          | 16.72 |
| 2B         | 2BHK | 1,041.73       | 251.01    | 124.00      | 1,511.68         | 134.54  | 733.41          | 2,379.63      | 802.14          | 16.72 |
| 3A         | 1BHK | 789.85         | 170.93    | 96.12       | 1,104.80         | 134.54  | 536.00          | 1,775.34      | 586.24          | 12.23 |
| 3B         | 3BHK | 1,330.20       | 294.071   | 41.65       | 1,901.771        | 34.545  | 36.002          | ,958.97       | 1,009.13        | 21.05 |

### Please Note :

**1.** built up areas = sum of the carpet area + external walls + exclusive areas of covered balconies and planters

**2.** common areas include : lift, staircase, common lobbies, ducts, stilt area(excluding personal parking) and covered terrace area.