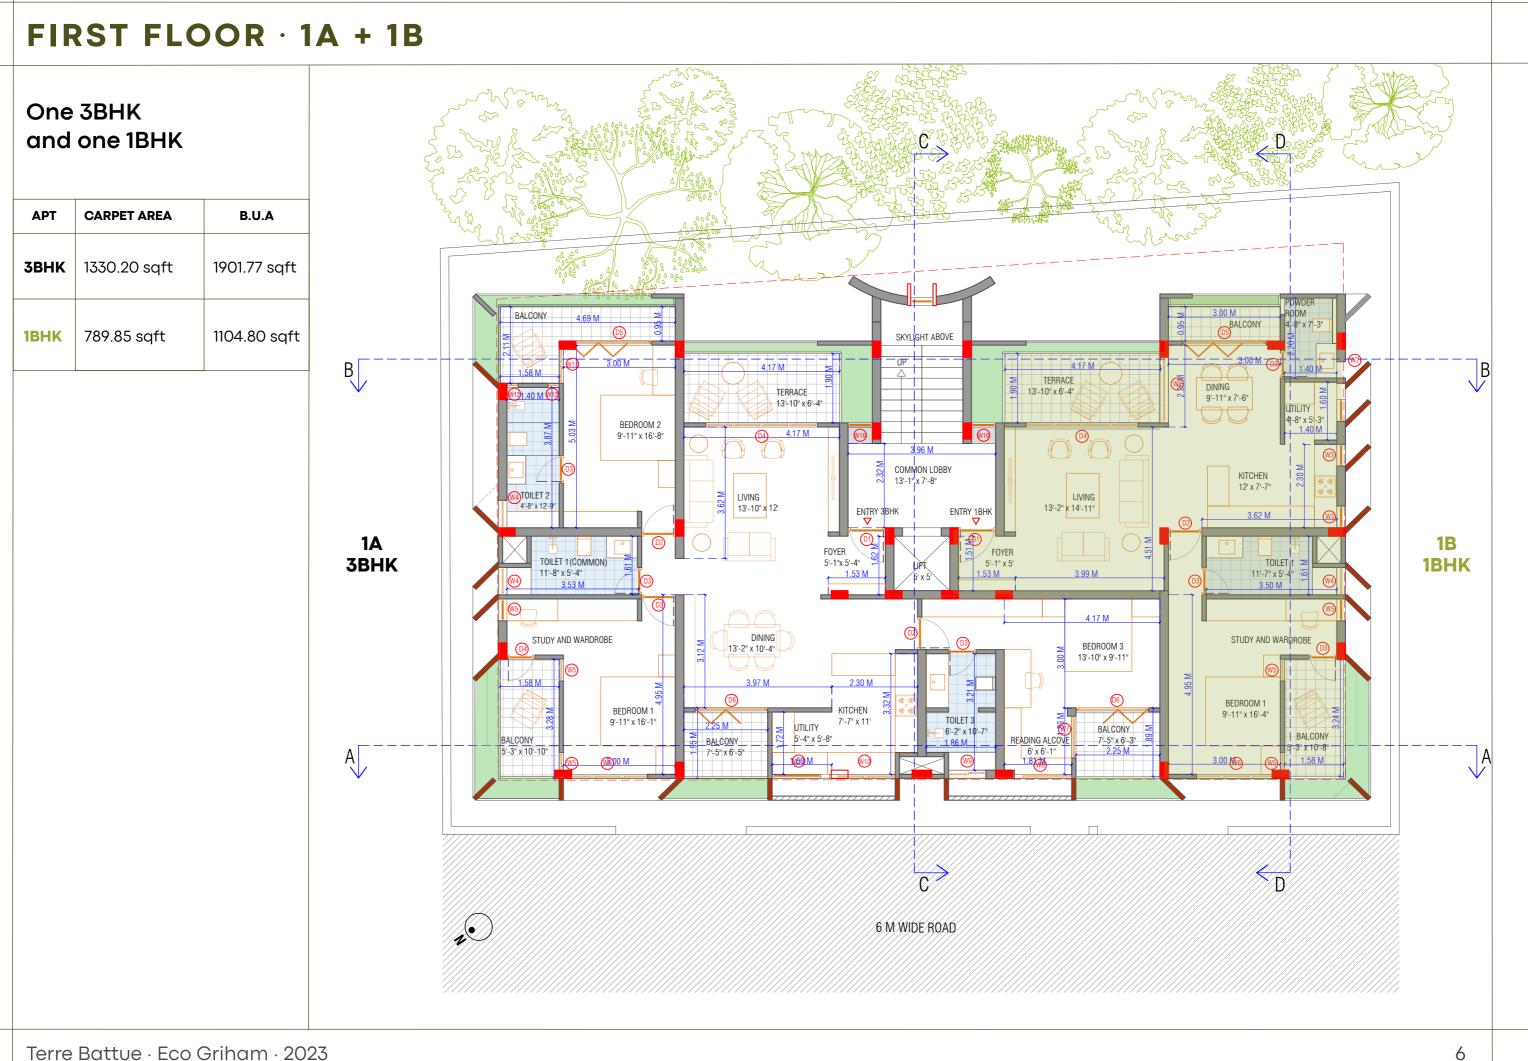

## **1BHK** - AREA

| BUILT UP AREA | 1104.80 sqft |  |
|---------------|--------------|--|
| CARPET AREA   | 768.55 sqft  |  |
|               |              |  |
|               |              |  |
|               |              |  |
|               |              |  |
|               |              |  |
|               |              |  |
|               |              |  |
|               |              |  |
|               |              |  |
|               |              |  |
|               |              |  |
|               |              |  |
|               |              |  |

## **APARTMENT AREAS SUMMARY**

| Apartments | Туре | Carpet<br>Area | Other Exc | lusive Area | Built Up<br>Area | Parking | Common<br>Areas | Total<br>Area | UDS In<br>SQ.FT | UDS % |
|------------|------|----------------|-----------|-------------|------------------|---------|-----------------|---------------|-----------------|-------|
|            |      |                | Balcony   | Planter     |                  |         |                 |               |                 |       |
| 1A         | 3BHK | 1,330.20       | 294.07    | 141.65      | 1,901.77         | 134.54  | 536.00          | 2,958.97      | 1,009.13        | 21.05 |
| 1B         | 1BHK | 789.85         | 170.93    | 96.12       | 1,104.80         | 134.54  | 536.00          | 1,775.34      | 586.24          | 12.23 |
| 2A         | 2BHK | 1,041.73       | 251.01    | 124.00      | 1,511.68         | 134.54  | 733.41          | 2,379.63      | 802.14          | 16.72 |
| 2B         | 2BHK | 1,041.73       | 251.01    | 124.00      | 1,511.68         | 134.54  | 733.41          | 2,379.63      | 802.14          | 16.72 |
| 3A         | 1BHK | 789.85         | 170.93    | 96.12       | 1,104.80         | 134.54  | 536.00          | 1,775.34      | 586.24          | 12.23 |
| 3B         | 3BHK | 1,330.20       | 294.071   | 41.65       | 1,901.771        | 34.545  | 36.002          | ,958.97       | 1,009.13        | 21.05 |