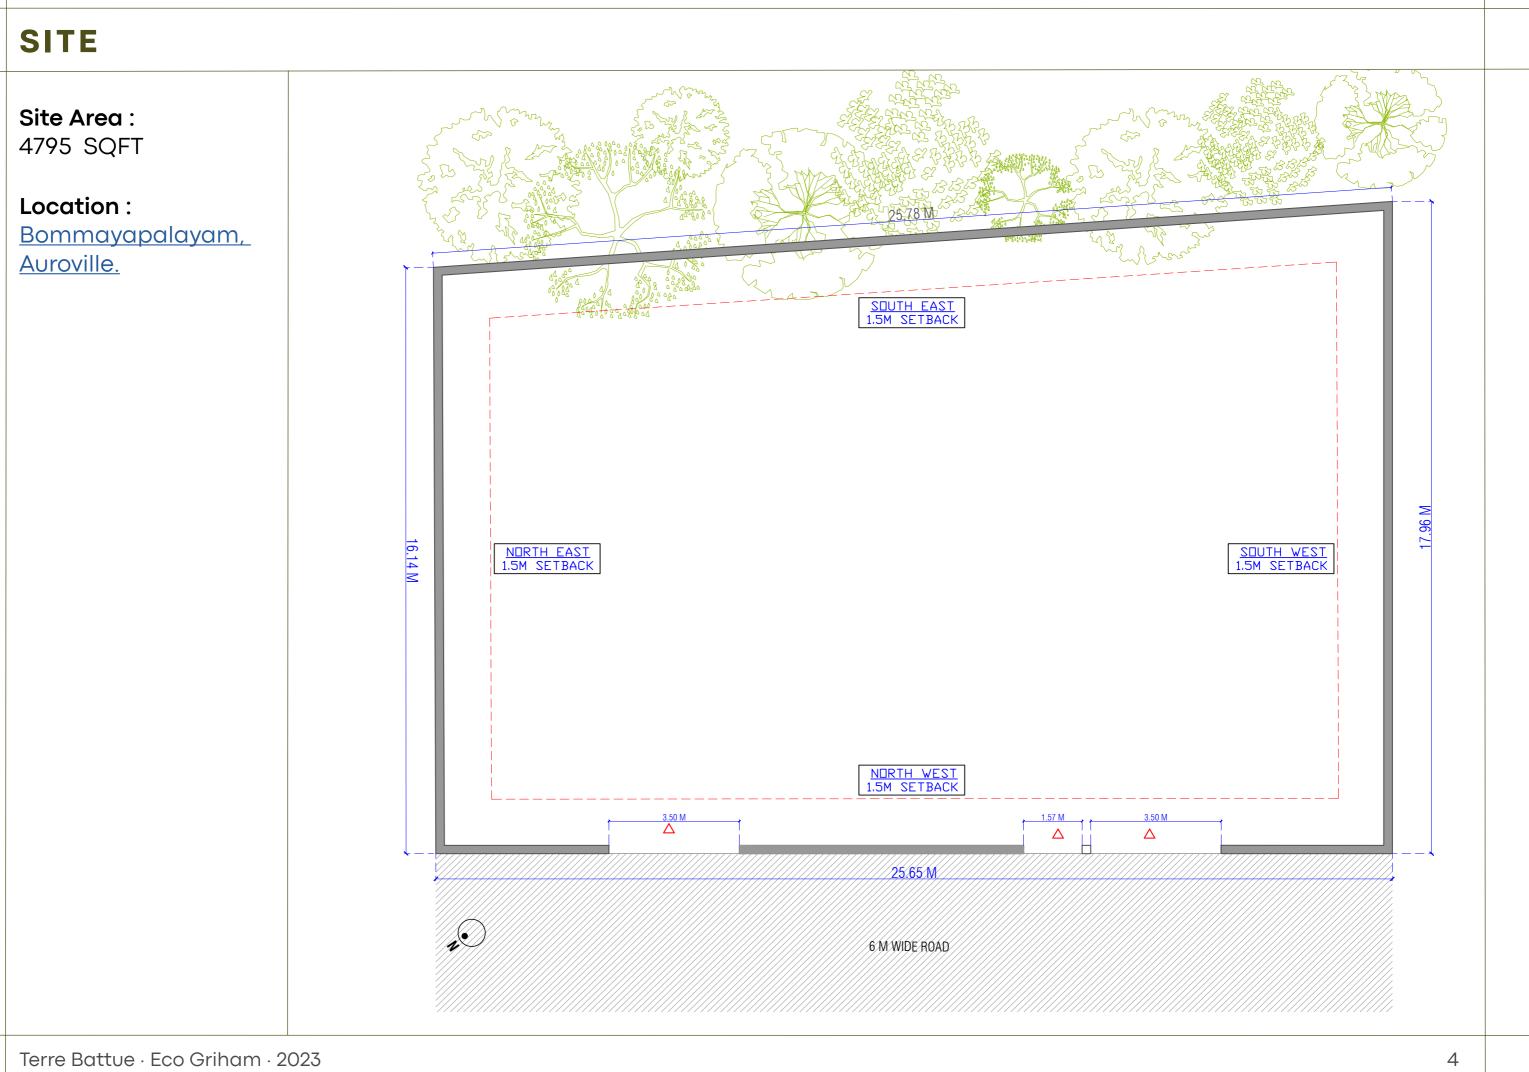

# ECO GRIHAM TERRE BATTUE

AREAS, LAYOUTS AND VISUALISATIONS



## INTRODUCTION

 $\langle \rangle$ 



Eco Griham is a collaborative initiative to build sustainable and conscious communities around Auroville. The green homes by earthen trails are built by local artisans using traditional and eco-friendly techniques.



## SITE LOCATION

×...



Terre Battue · Eco Griham · 2023



Auro Beach

Bommayapalayam

1 km













## ¥...>







## **1BHK** - AREA

| BUILT UP AREA | 1104.80 sqft |  |
|---------------|--------------|--|
| CARPET AREA   | 768.55 sqft  |  |
|               |              |  |
|               |              |  |
|               |              |  |
|               |              |  |
|               |              |  |
|               |              |  |
|               |              |  |
|               |              |  |
|               |              |  |
|               |              |  |
|               |              |  |
|               |              |  |
|               |              |  |



## ×...

## **2BHK** - AREA

| BUILT UP AREA | 1511.68 sqft |
|---------------|--------------|
| CARPET AREA   | 1041.73 sqft |
|               |              |
|