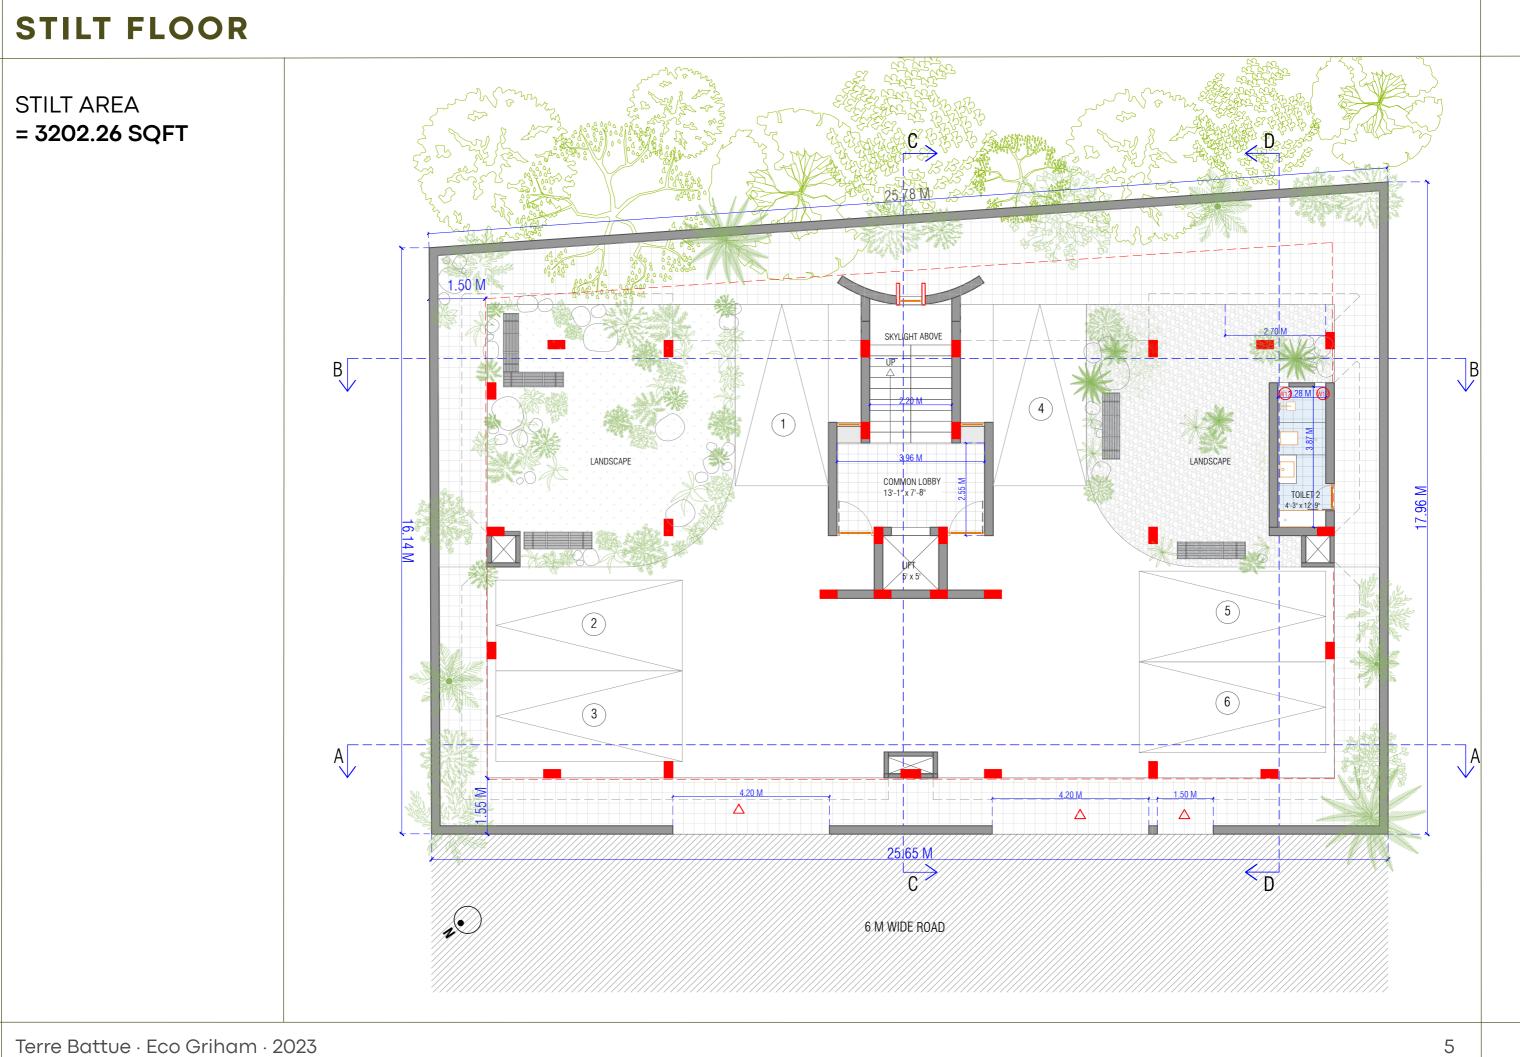

# ECO GRIHAM TERRE BATTUE

AREAS, LAYOUTS AND VISUALISATIONS



## INTRODUCTION

 $\langle \rangle$ 



Eco Griham is a collaborative initiative to build sustainable and conscious communities around Auroville. The green homes by earthen trails are built by local artisans using traditional and eco-friendly techniques.



## SITE LOCATION

×...



Terre Battue · Eco Griham · 2023



Auro Beach

Bommayapalayam

1 km













## ¥...>







## **1BHK** - AREA

| BUILT UP AREA | 1104.80 sqft |  |
|---------------|--------------|--|
| CARPET AREA   | 768.55 sqft  |  |
|               |              |  |
|               |              |  |
|               |              |  |
|               |              |  |
|               |              |  |
|               |              |  |
|               |              |  |
|               |              |  |
|               |              |  |
|               |              |  |
|               |              |  |
|               |              |  |
|               |              |  |



## ×...

## **2BHK** - AREA

| BUILT UP AREA | 1511.68 sqft |
|---------------|--------------|
| CARPET AREA   | 1041.73 sqft |
|               |              |
|               |