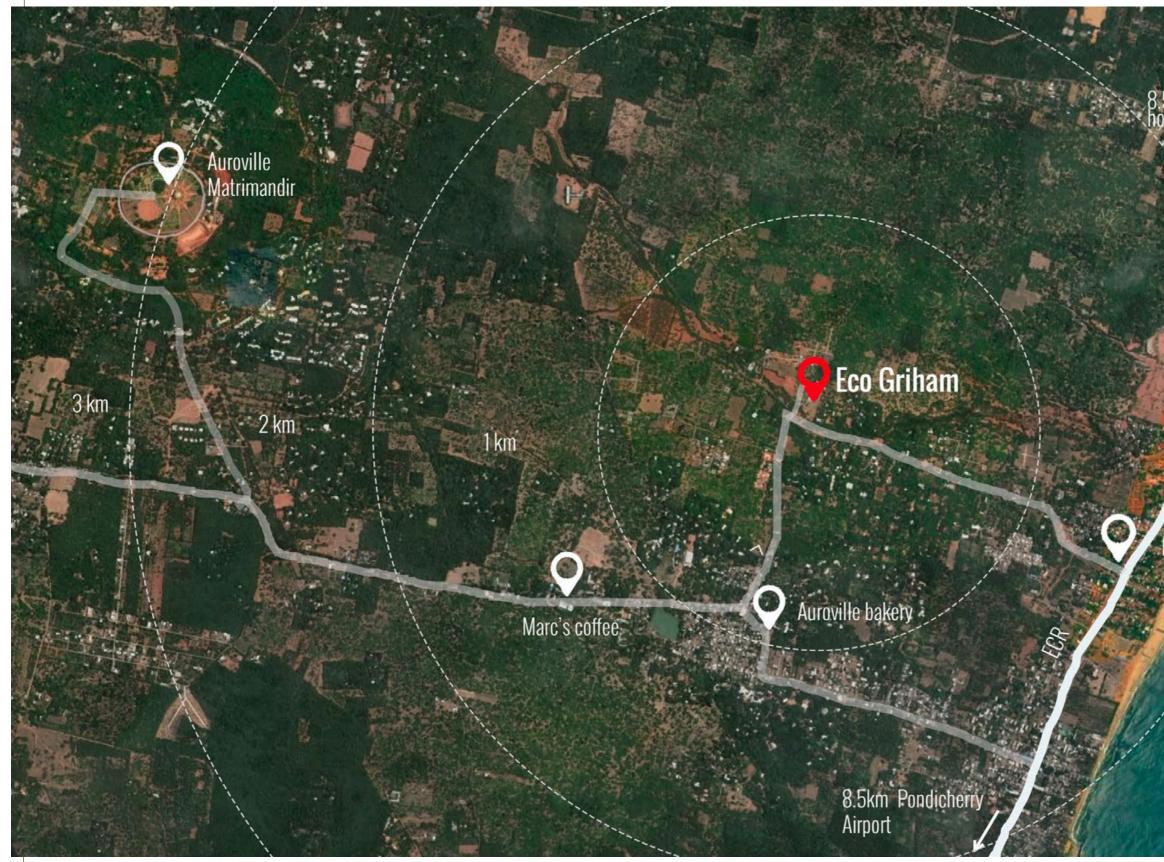

## SITE LOCATION

×...

Terre Battue · Eco Griham · 2023

Auro Beach

Bommayapalayam

1 km