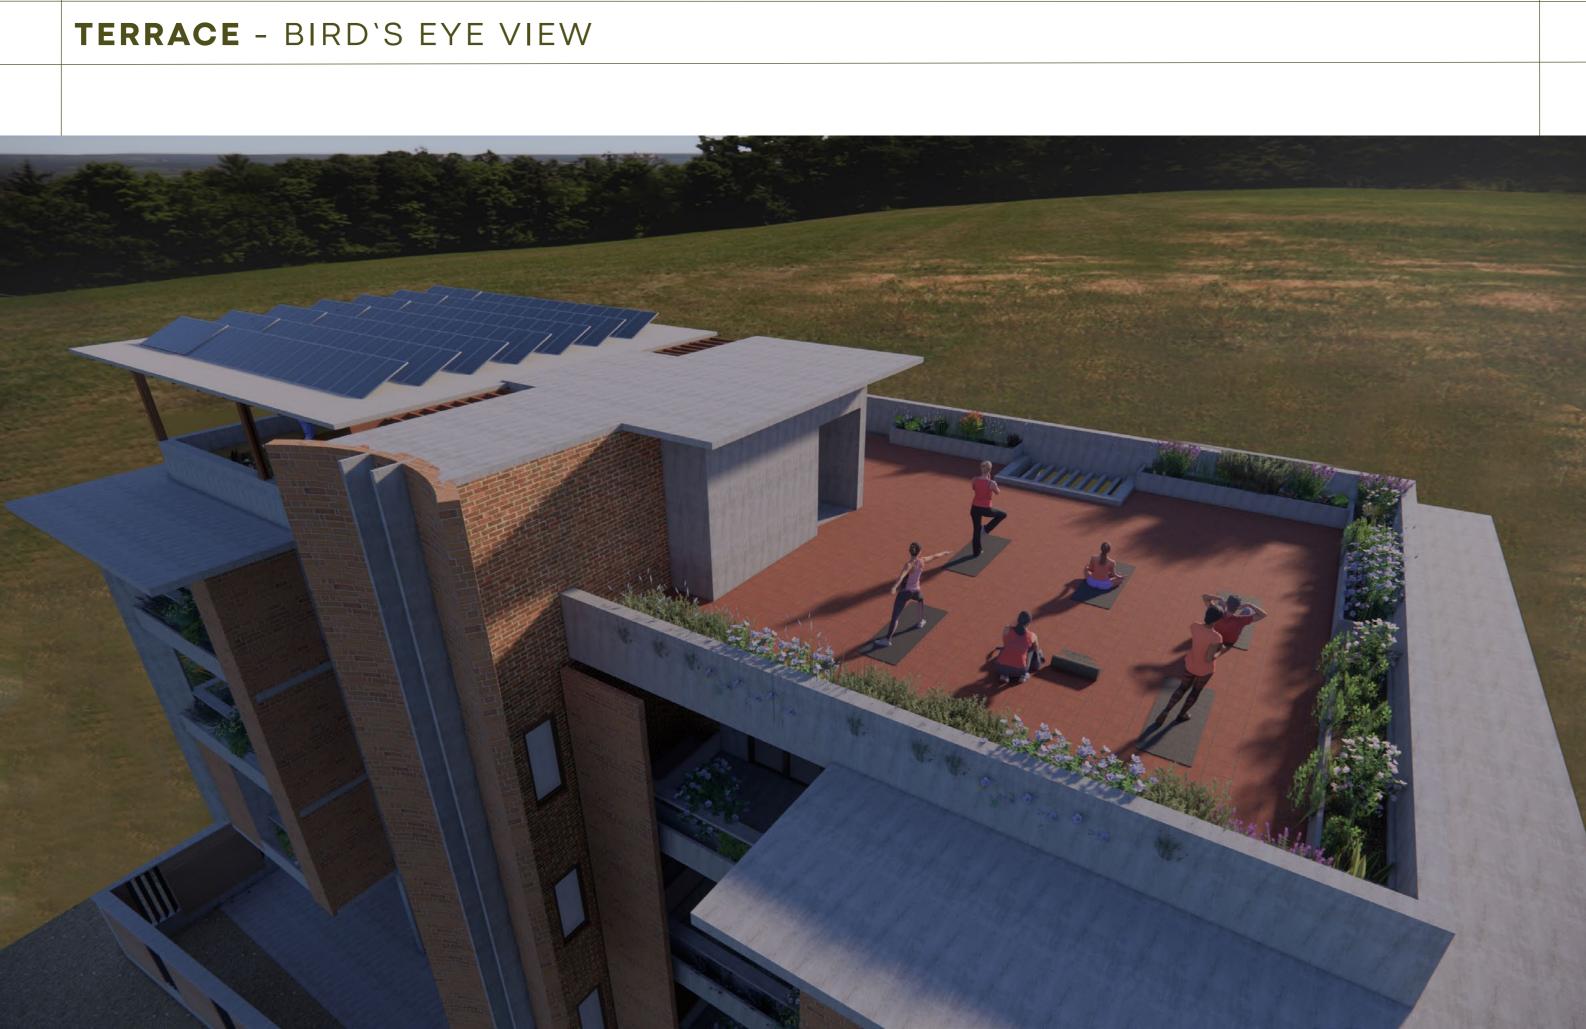

### **ECO-FEATURES**

×...

Solar Energy

Rainwater Harvesting

Greywater Recycling Ventilation and Daylight

Ŀ

Mud Bricks

Exposed Concrete