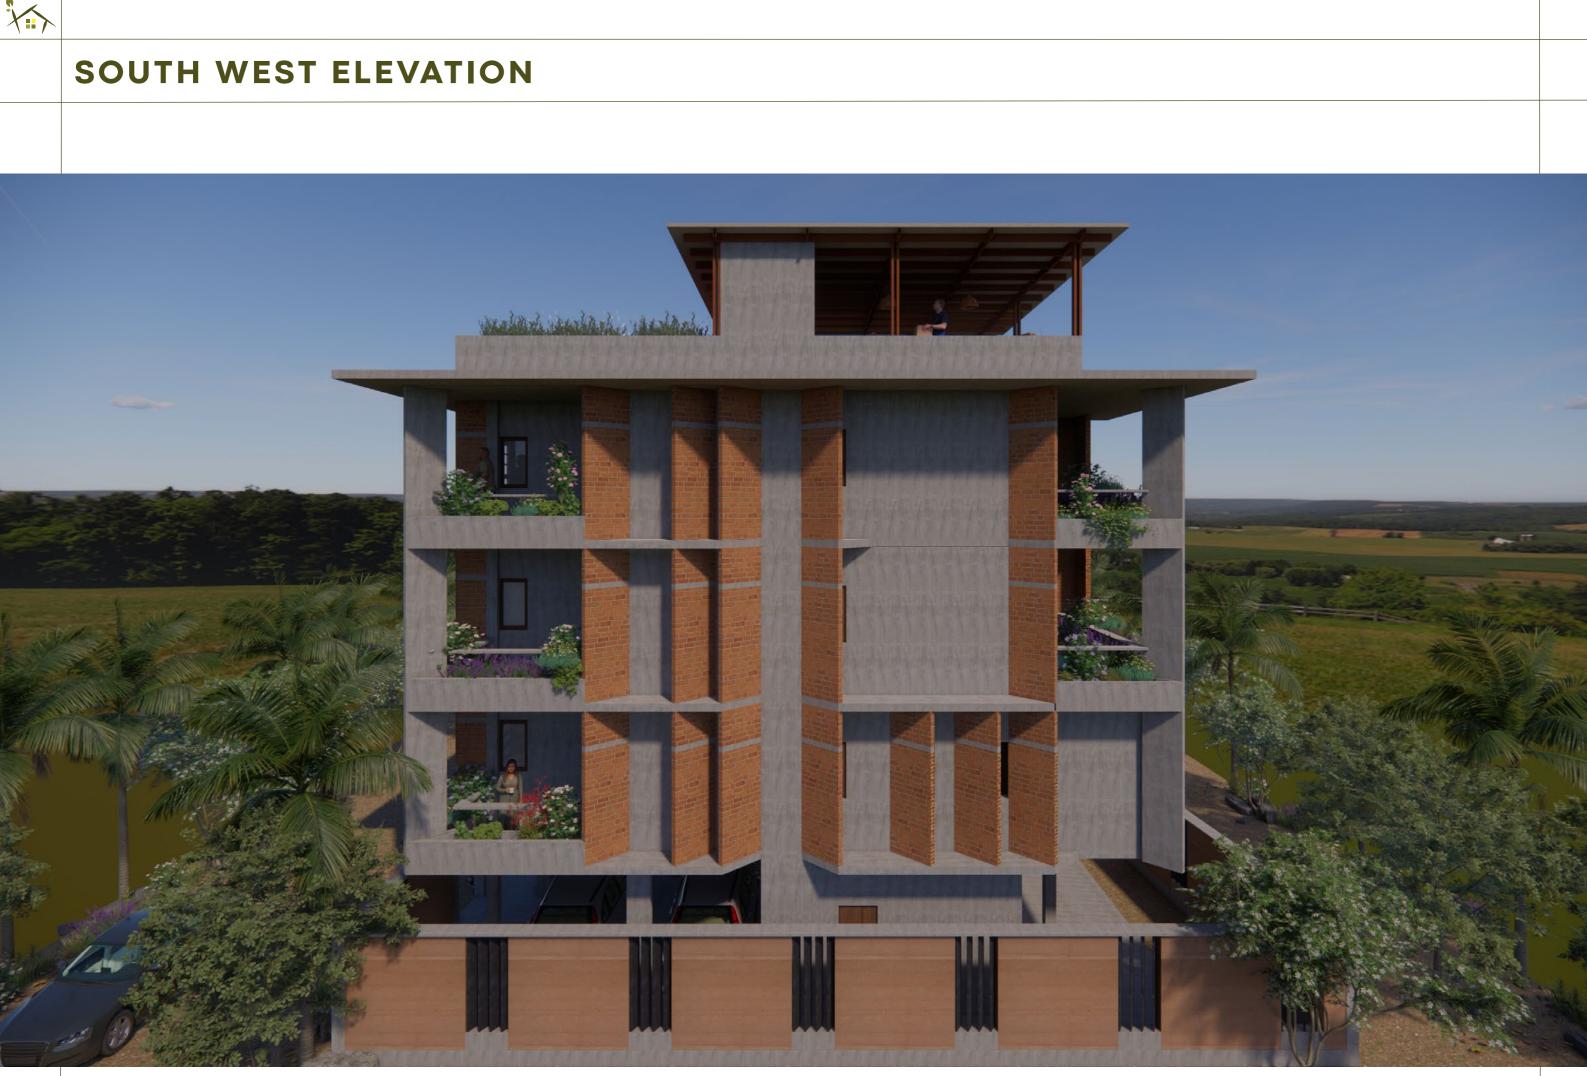

16.72 |
| 2B         | 2BHK | 1,041.73       | 251.01    | 124.00      | 1,511.68         | 134.54  | 733.41          | 2,379.63      | 802.14          | 16.72 |
| 3A         | 1BHK | 789.85         | 170.93    | 96.12       | 1,104.80         | 134.54  | 536.00          | 1,775.34      | 586.24          | 12.23 |
| 3B         | 3BHK | 1,330.20       | 294.071   | 41.65       | 1,901.771        | 34.545  | 36.002          | ,958.97       | 1,009.13        | 21.05 |

### Please Note :

**1.** built up areas = sum of the carpet area + external walls + exclusive areas of covered balconies and planters

**2.** common areas include : lift, staircase, common lobbies, ducts, stilt area(excluding personal parking) and covered terrace area.



## 01 Visualisations EXTERIOR ELEVATIONS



















## Visualisations COMMON AREA





## STILT LEVEL





## ¥:,





## STILT LEVEL - DRY GARDEN















Visualisations 1BHK





















## **BEDROOM + STUDY AREA**









Visualisations 2BHK









## OPEN LIVING SPACE

×...



## **DINING AREA**

























Visualisations **3BHK** 







## **OPEN LIVING SPACES**

¥...>













## **KITCHEN**























# 



## L SHAPED BALCONIES FOR BEDROOMS

¥...>



## 

## **BALCONIES FOR BEDROOMS**



### **ECO-FEATURES**

×...



Solar Energy



Rainwater Harvesting



Greywater Recycling Ventilation and Daylight

Ŀ



Mud Bricks



Exposed Concrete



Oxide Flooring



Zero VOC Paint



## CONTACTS

×...

**Samarth Kothari** +919655696881

**Arpit Kothari** +919850076143

Website: www.ecogrih