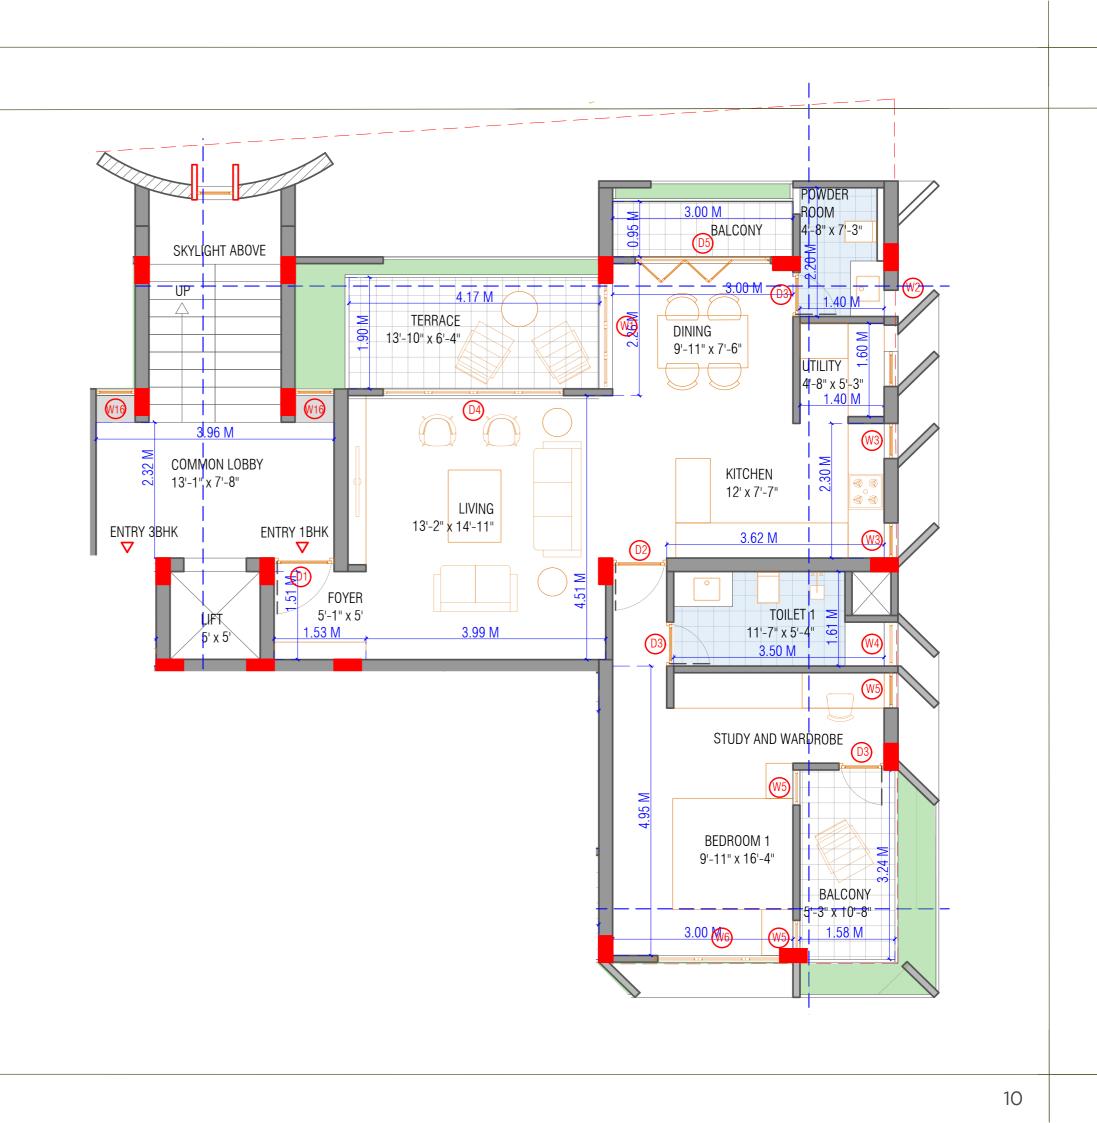

## **1BHK** - AREA

| BUILT UP AREA | 1104.80 sqft |  |
|---------------|--------------|--|
| CARPET AREA   | 768.55 sqft  |  |
|               |              |  |
|               |              |  |
|               |              |  |
|               |              |  |
|               |              |  |
|               |              |  |
|               |              |  |
|               |              |  |
|               |              |  |
|               |              |  |
|               |              |  |
|               |              |  |
|               |              |  |