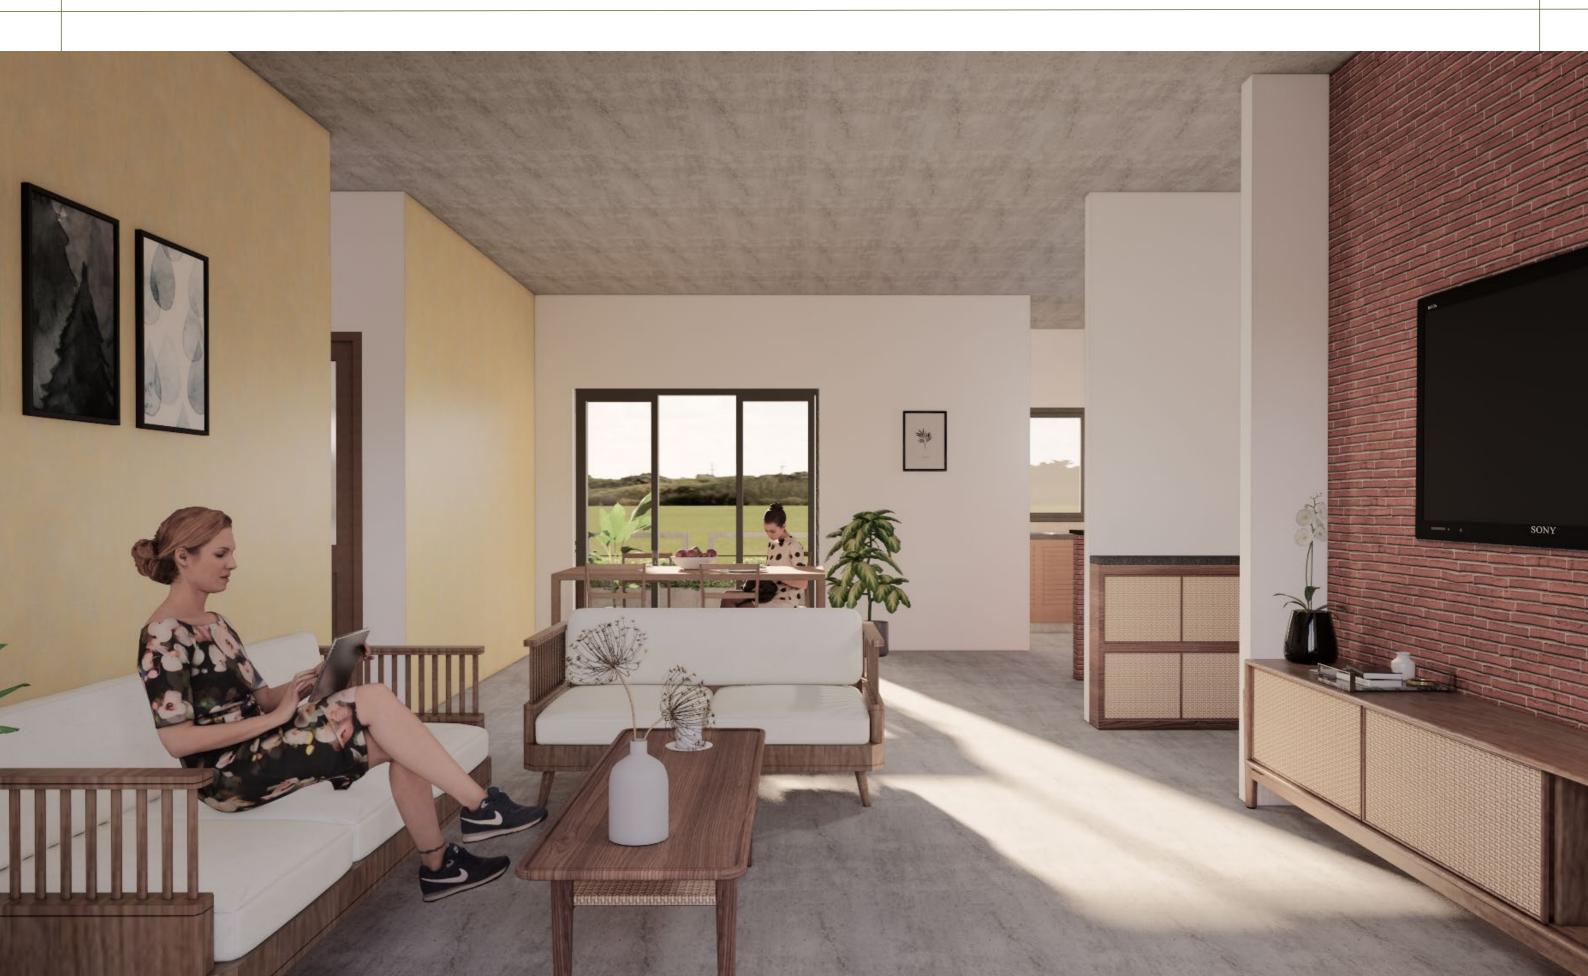

| 41.65       | 1,901.771        | 34.545  | 36.002          | ,958.97       | 1,009.13        | 21.05 |

### Please Note :

**1.** built up areas = sum of the carpet area + external walls + exclusive areas of covered balconies and planters

**2.** common areas include : lift, staircase, common lobbies, ducts, stilt area(excluding personal parking) and covered terrace area.



## 01 Visualisations EXTERIOR ELEVATIONS



















## Visualisations COMMON AREA





## STILT LEVEL





## ¥:,





## STILT LEVEL - DRY GARDEN















Visualisations 1BHK





















## **BEDROOM + STUDY AREA**









Visualisations 2BHK









## OPEN LIVING SPACE

×...



## **DINING AREA**

























Visualisations **3BHK** 







## **OPEN LIVING SPACES**

¥...>













## **KITCHEN**























# 



## L SHAPED BALCONIES FOR BEDROOMS

¥...>



## 

## **BALCONIES FOR BEDROOMS**



### **ECO-FEATURES**

×...



Solar Energy



Rainwater Harvesting



Greywater Recycling Ventilation and Daylight

Ŀ



Mud Bricks



Exposed Concrete



Oxide Flooring



Zero VOC Paint



## CONTACTS

×...

**Samarth Kothari** +919655696881

**Arpit Kothari** +919850076143

Website: www.ecogriham.com



# ECO GRIHAM

The ball is in your court