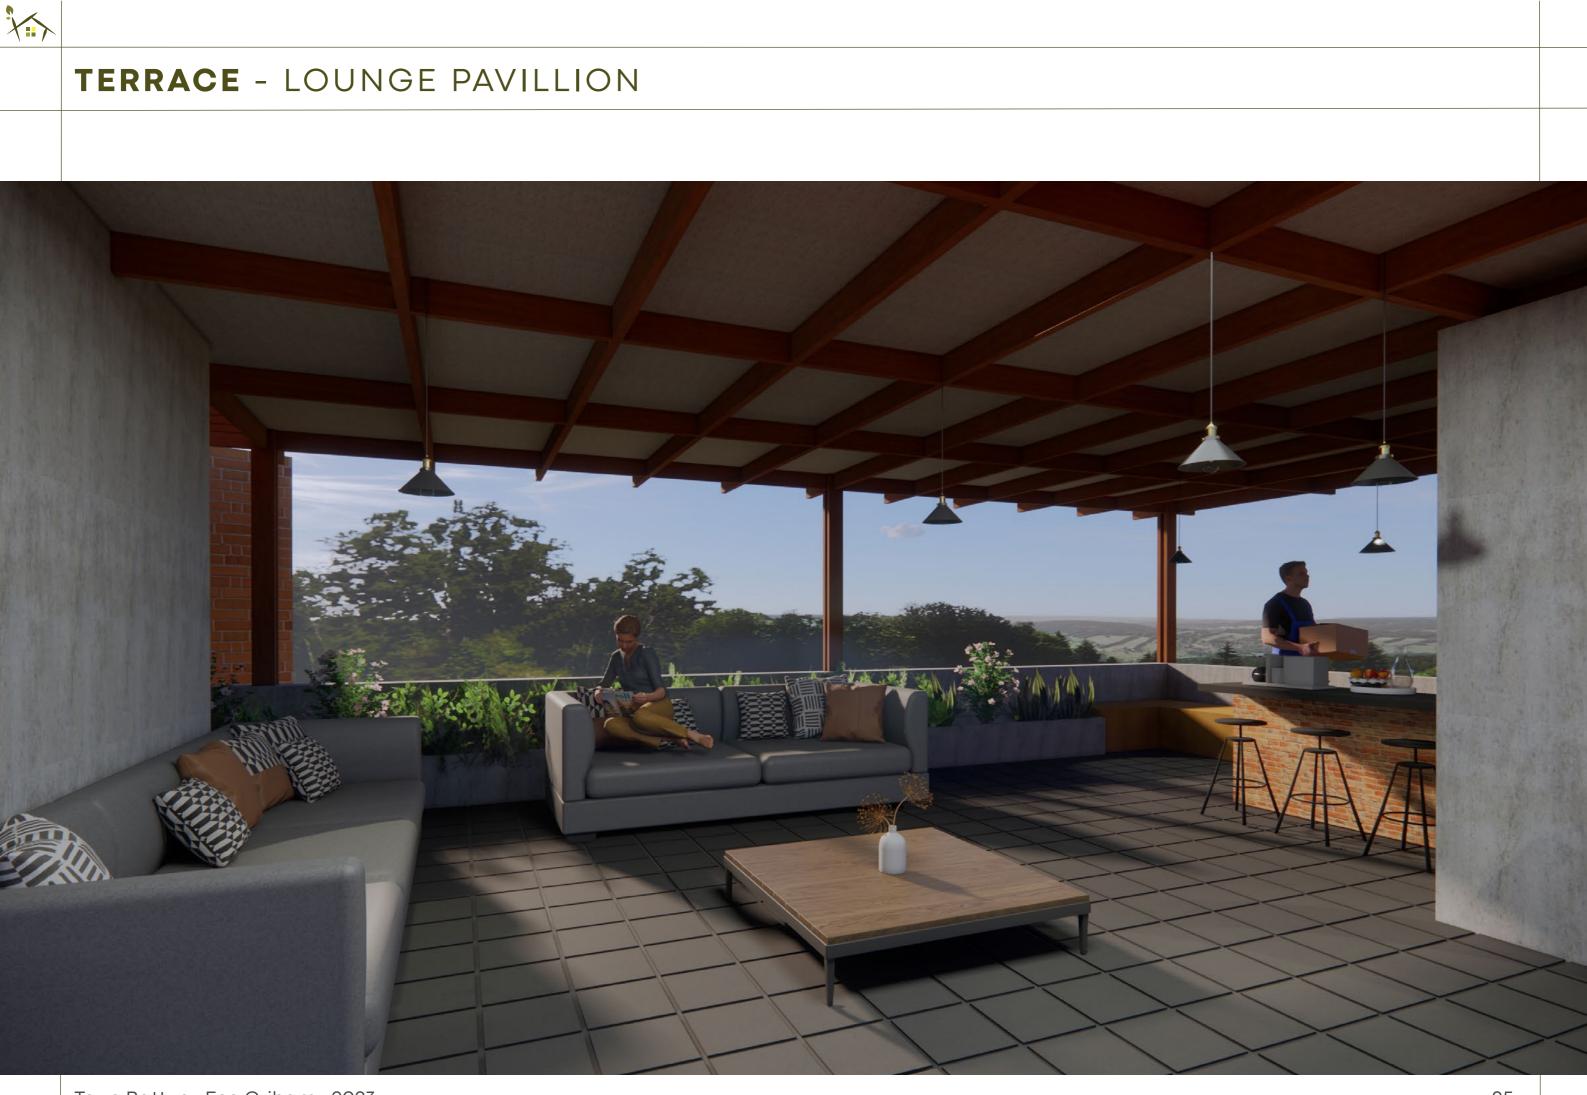

| 2,379.63      | 802.14          | 16.72 |
| 3A         | 1BHK | 789.85         | 170.93    | 96.12       | 1,104.80         | 134.54  | 536.00          | 1,775.34      | 586.24          | 12.23 |
| 3B         | 3BHK | 1,330.20       | 294.071   | 41.65       | 1,901.771        | 34.545  | 36.002          | ,958.97       | 1,009.13        | 21.05 |

### Please Note :

**1.** built up areas = sum of the carpet area + external walls + exclusive areas of covered balconies and planters

**2.** common areas include : lift, staircase, common lobbies, ducts, stilt area(excluding personal parking) and covered terrace area.



## 01 Visualisations EXTERIOR ELEVATIONS



















## Visualisations COMMON AREA





## STILT LEVEL





## ¥:,





## STILT LEVEL - DRY GARDEN















Visualisations 1BHK





















## **BEDROOM + STUDY AREA**









Visualisations 2BHK









## OPEN LIVING SPACE

×...



## **DINING AREA**

























Visualisations **3BHK** 







## **OPEN LIVING SPACES**

¥...>













## **KITCHEN**























# 



## L SHAPED BALCONIES FOR BEDROOMS

¥...>



## 

## **BALCONIES FOR BEDROOMS**



### **ECO-FEATURES**

×...



Solar Energy



Rainwater Harvesting



Greywater Recycling Ventilation and Daylight

Ŀ



Mud Bricks



Exposed Concrete



Oxide Flooring



Zero VOC Paint



## CONTACTS

×...

**Samarth Kothari** +919655696881

**Arpit Kothari** +919850076143

Website: www.ecogriham.com



# ECO GRIHAM

The ball is in your court