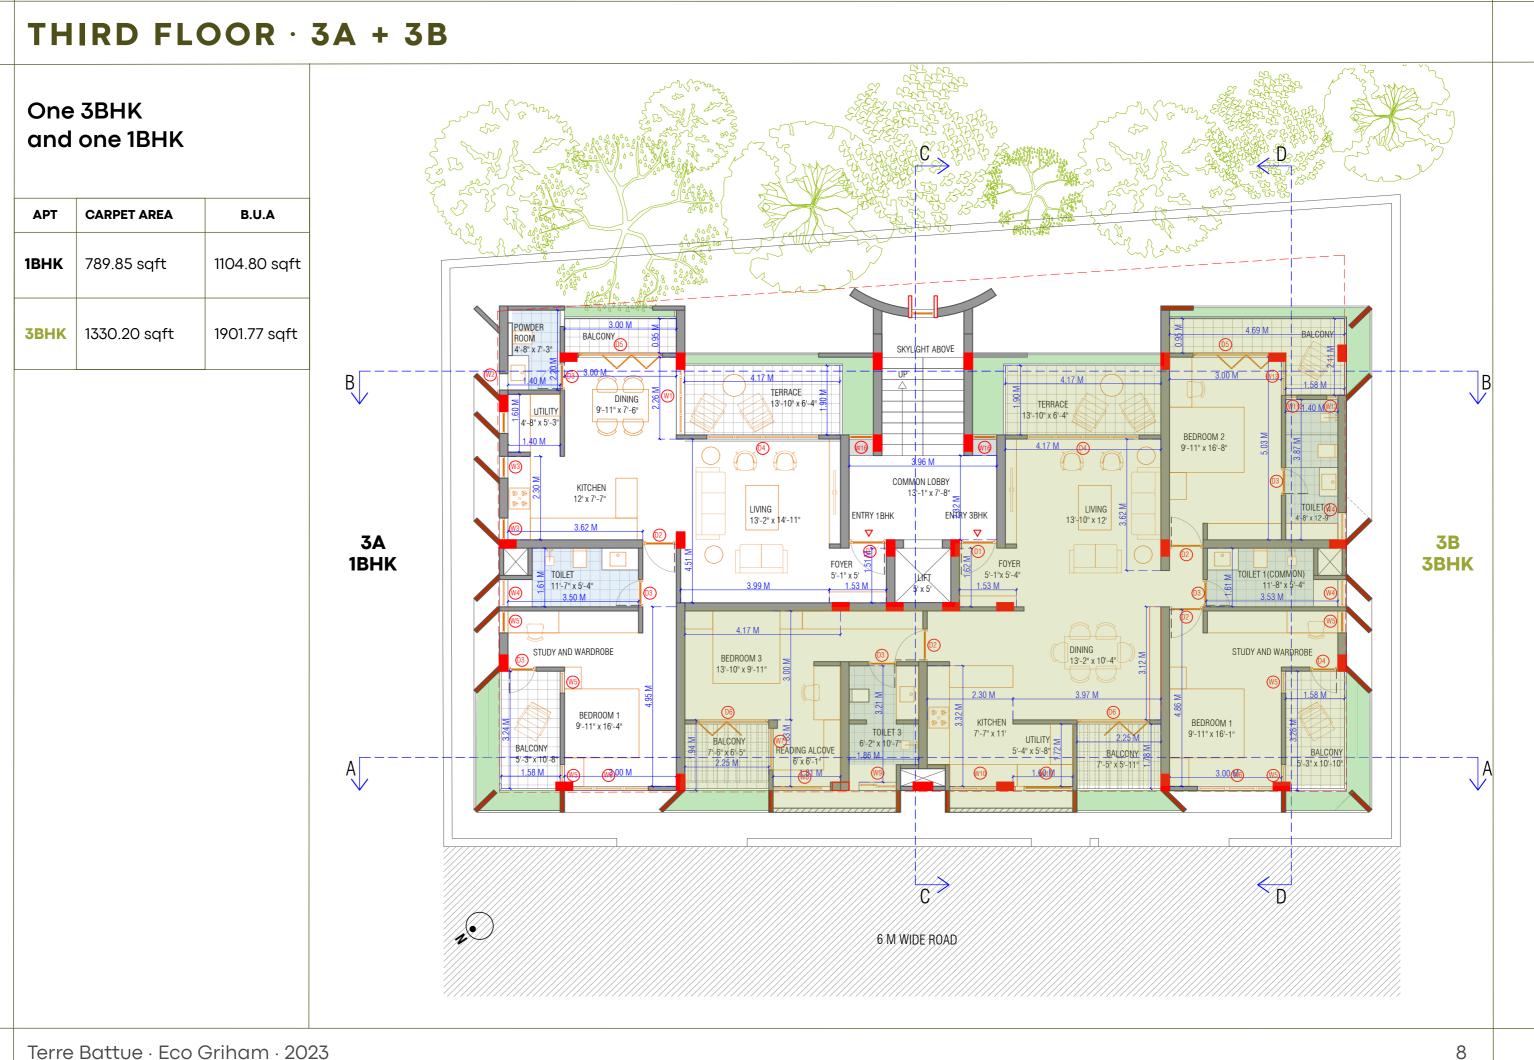

## **1BHK** - AREA

| BUILT UP AREA | 1104.80 sqft |  |
|---------------|--------------|--|
| CARPET AREA   | 768.55 sqft  |  |
|               |              |  |
|               |              |  |
|               |              |  |
|               |              |  |
|               |              |  |
|               |              |  |
|               |              |  |
|               |              |  |
|               |              |  |
|               |              |  |
|               |              |  |
|               |              |  |
|               |              |  |

## **3BHK** - AREA