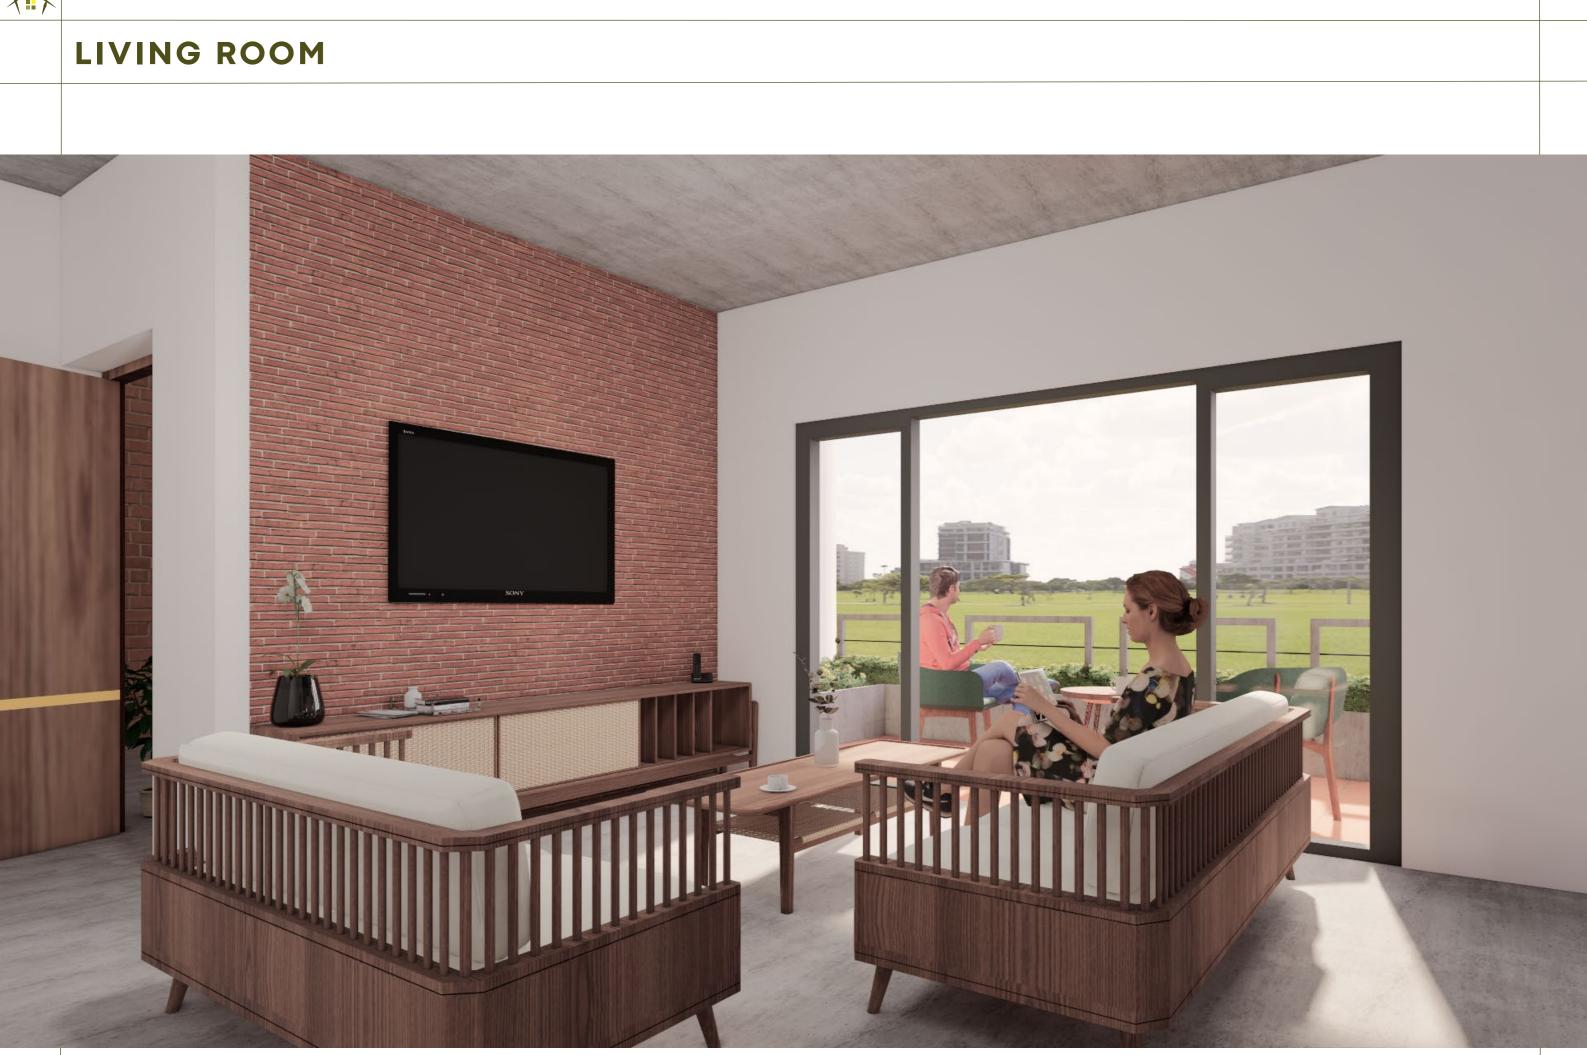

14          | 16.72 |
| 3A         | 1BHK | 789.85         | 170.93    | 96.12       | 1,104.80         | 134.54  | 536.00          | 1,775.34      | 586.24          | 12.23 |
| 3B         | 3BHK | 1,330.20       | 294.071   | 41.65       | 1,901.771        | 34.545  | 36.002          | ,958.97       | 1,009.13        | 21.05 |

### Please Note :

**1.** built up areas = sum of the carpet area + external walls + exclusive areas of covered balconies and planters

**2.** common areas include : lift, staircase, common lobbies, ducts, stilt area(excluding personal parking) and covered terrace area.



## 01 Visualisations EXTERIOR ELEVATIONS



















## Visualisations COMMON AREA





## STILT LEVEL





## ¥:,





## STILT LEVEL - DRY GARDEN















Visualisations 1BHK





















## **BEDROOM + STUDY AREA**









Visualisations 2BHK









## OPEN LIVING SPACE

×...



## **DINING AREA**

























Visualisations **3BHK** 







## **OPEN LIVING SPACES**

¥...>













## **KITCHEN**























# 



## L SHAPED BALCONIES FOR BEDROOMS

¥...>



## 

## **BALCONIES FOR BEDROOMS**



### **ECO-FEATURES**

×...



Solar Energy



Rainwater Harvesting



Greywater Recycling Ventilation and Daylight

Ŀ



Mud Bricks



Exposed Concrete



Oxide Flooring



Zero VOC Paint



## CONTACTS

×...

**Samarth Kothari** +919655696881

**Arpit Kothari** +919850076143

Website: www.ecogriham.com



# ECO GRIHAM

The ball is in your court