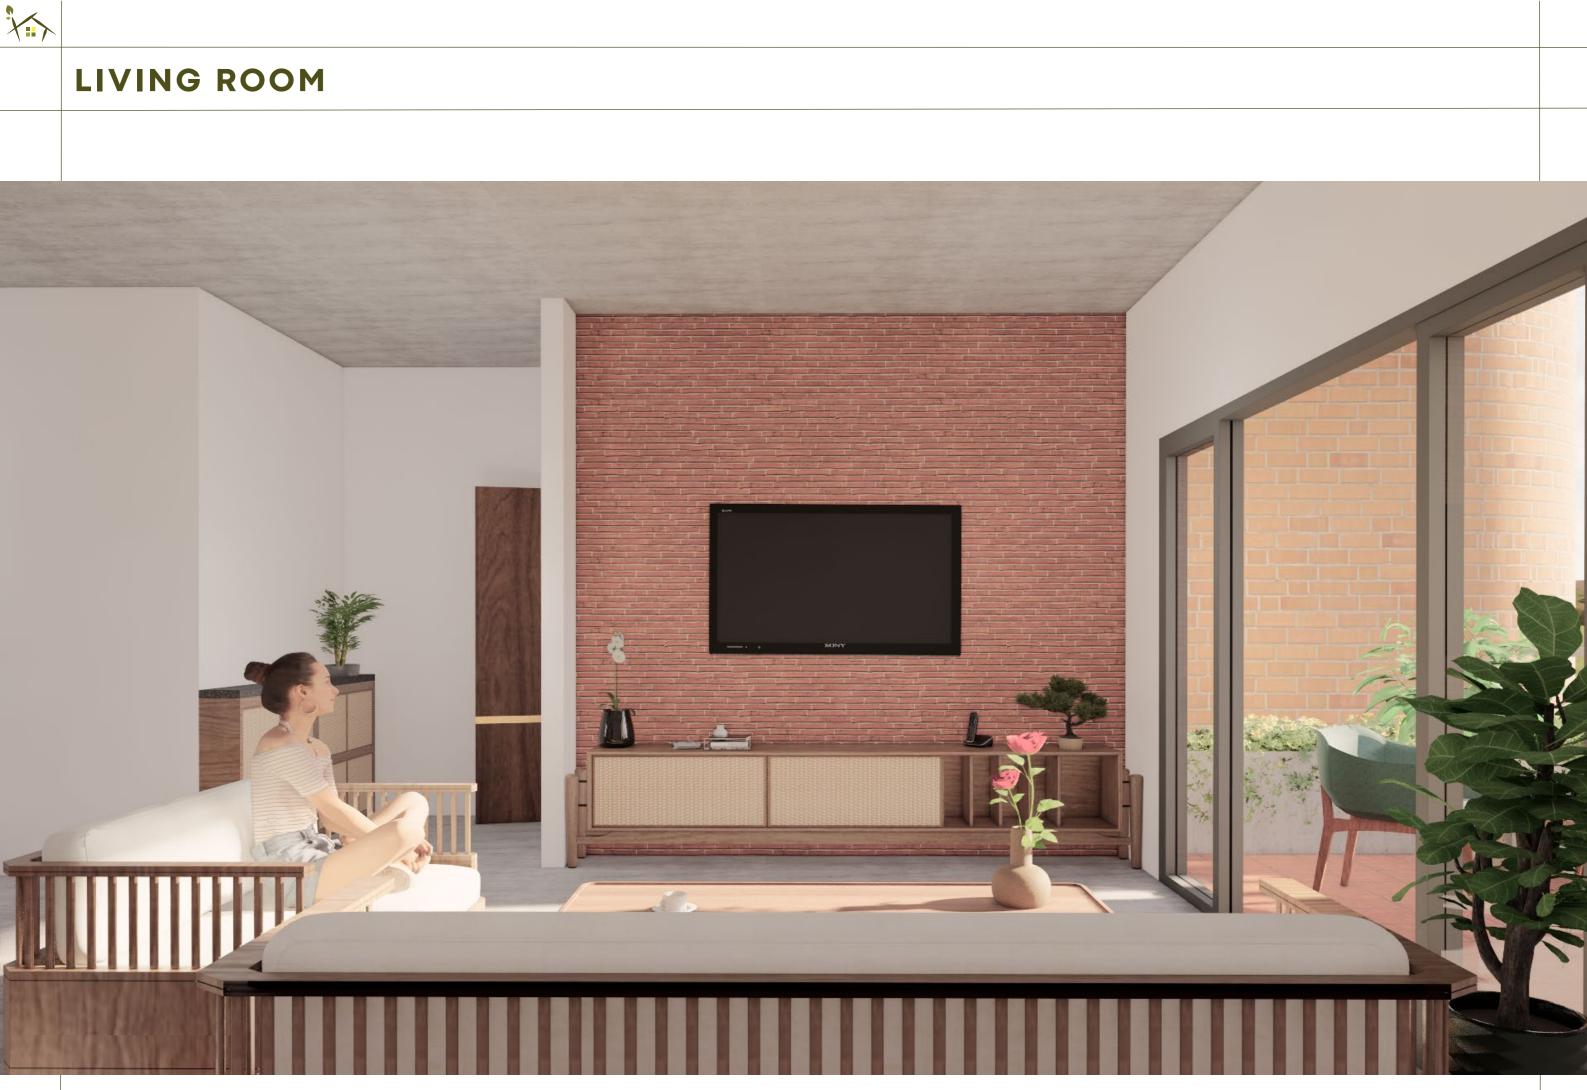

| 1,104.80         | 134.54  | 536.00          | 1,775.34      | 586.24          | 12.23 |
| 3B         | 3BHK | 1,330.20       | 294.071   | 41.65       | 1,901.771        | 34.545  | 36.002          | ,958.97       | 1,009.13        | 21.05 |

### Please Note :

**1.** built up areas = sum of the carpet area + external walls + exclusive areas of covered balconies and planters

**2.** common areas include : lift, staircase, common lobbies, ducts, stilt area(excluding personal parking) and covered terrace area.



## 01 Visualisations EXTERIOR ELEVATIONS



















## Visualisations COMMON AREA





## STILT LEVEL





## ¥:,





## STILT LEVEL - DRY GARDEN















Visualisations 1BHK





















## **BEDROOM + STUDY AREA**









Visualisations 2BHK









## OPEN LIVING SPACE

×...



## **DINING AREA**

























Visualisations **3BHK** 







## **OPEN LIVING SPACES**

¥...>













## **KITCHEN**























# 



## L SHAPED BALCONIES FOR BEDROOMS

¥...>



## 

## **BALCONIES FOR BEDROOMS**



### **ECO-FEATURES**

×...



Solar Energy



Rainwater Harvesting



Greywater Recycling Ventilation and Daylight

Ŀ



Mud Bricks



Exposed Concrete



Oxide Flooring



Zero VOC Paint



## CONTACTS

×...

**Samarth Kothari** +919655696881

**Arpit Kothari** +919850076143

Website: www.ecogriham.com



# ECO GRIHAM

The ball is in your court