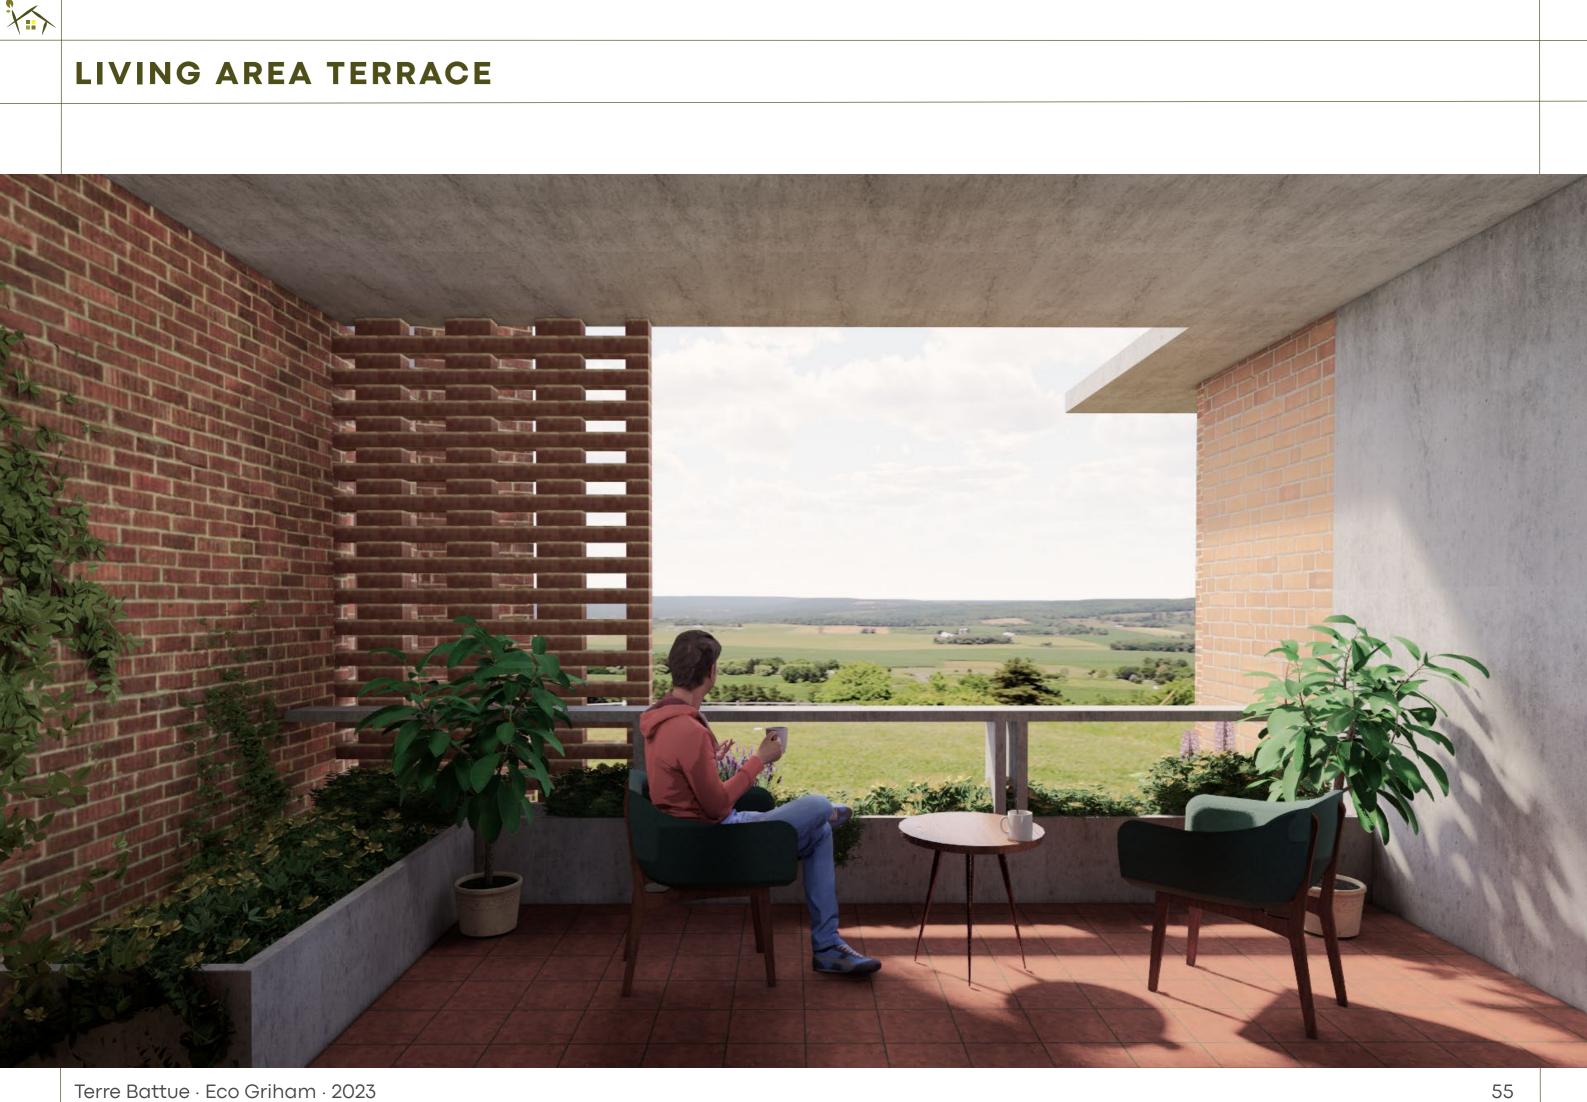

| ,958.97       | 1,009.13        | 21.05 |

### Please Note :

**1.** built up areas = sum of the carpet area + external walls + exclusive areas of covered balconies and planters

**2.** common areas include : lift, staircase, common lobbies, ducts, stilt area(excluding personal parking) and covered terrace area.



## 01 Visualisations EXTERIOR ELEVATIONS



















## Visualisations COMMON AREA





## STILT LEVEL





## ¥:,





## STILT LEVEL - DRY GARDEN















Visualisations 1BHK





















## **BEDROOM + STUDY AREA**









Visualisations 2BHK









## OPEN LIVING SPACE

×...



## **DINING AREA**

























Visualisations **3BHK** 







## **OPEN LIVING SPACES**

¥...>













## **KITCHEN**























# 



## L SHAPED BALCONIES FOR BEDROOMS

¥...>



## 

## **BALCONIES FOR BEDROOMS**



### **ECO-FEATURES**

×...



Solar Energy



Rainwater Harvesting



Greywater Recycling Ventilation and Daylight

Ŀ



Mud Bricks



Exposed Concrete



Oxide Flooring



Zero VOC Paint



## CONTACTS

×...

**Samarth Kothari** +919655696881

**Arpit Kothari** +919850076143

Website: www.ecogriham.com



# ECO GRIHAM

The ball is in your court