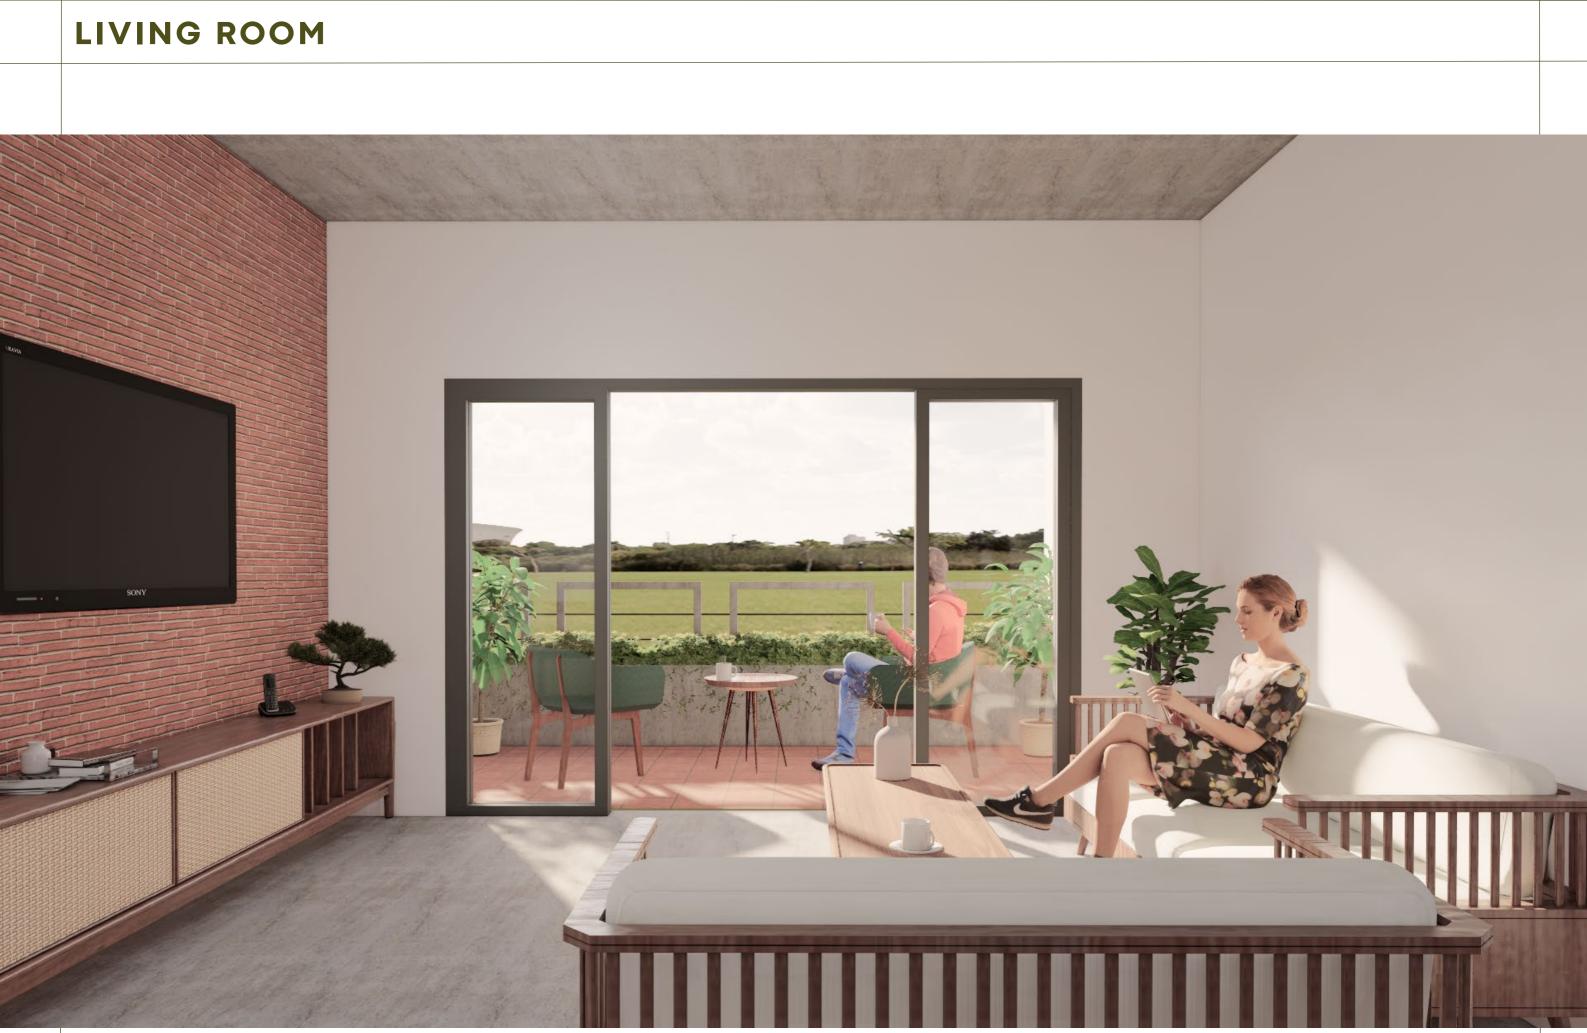

| 1,104.80         | 134.54  | 536.00          | 1,775.34      | 586.24          | 12.23 |
| 3B         | 3BHK | 1,330.20       | 294.071   | 41.65       | 1,901.771        | 34.545  | 36.002          | ,958.97       | 1,009.13        | 21.05 |

### Please Note :

**1.** built up areas = sum of the carpet area + external walls + exclusive areas of covered balconies and planters

**2.** common areas include : lift, staircase, common lobbies, ducts, stilt area(excluding personal parking) and covered terrace area.



## 01 Visualisations EXTERIOR ELEVATIONS



















## Visualisations COMMON AREA





## STILT LEVEL





## ¥:,





## STILT LEVEL - DRY GARDEN















Visualisations 1BHK





















## **BEDROOM + STUDY AREA**









Visualisations 2BHK









## OPEN LIVING SPACE

×...



## **DINING AREA**

























Visualisations **3BHK** 







## **OPEN LIVING SPACES**

¥...>













## **KITCHEN**























# 



## L SHAPED BALCONIES FOR BEDROOMS

¥...>



## 

## **BALCONIES FOR BEDROOMS**



### **ECO-FEATURES**

×...



Solar Energy



Rainwater Harvesting



Greywater Recycling Ventilation and Daylight

Ŀ



Mud Bricks



Exposed Concrete



Oxide Flooring



Zero VOC Paint



## CONTACTS

×...

**Samarth Kothari** +919655696881

**Arpit Kothari** +919850076143

Website: www.ecogriham.com



# ECO GRIHAM

The ball is in your court