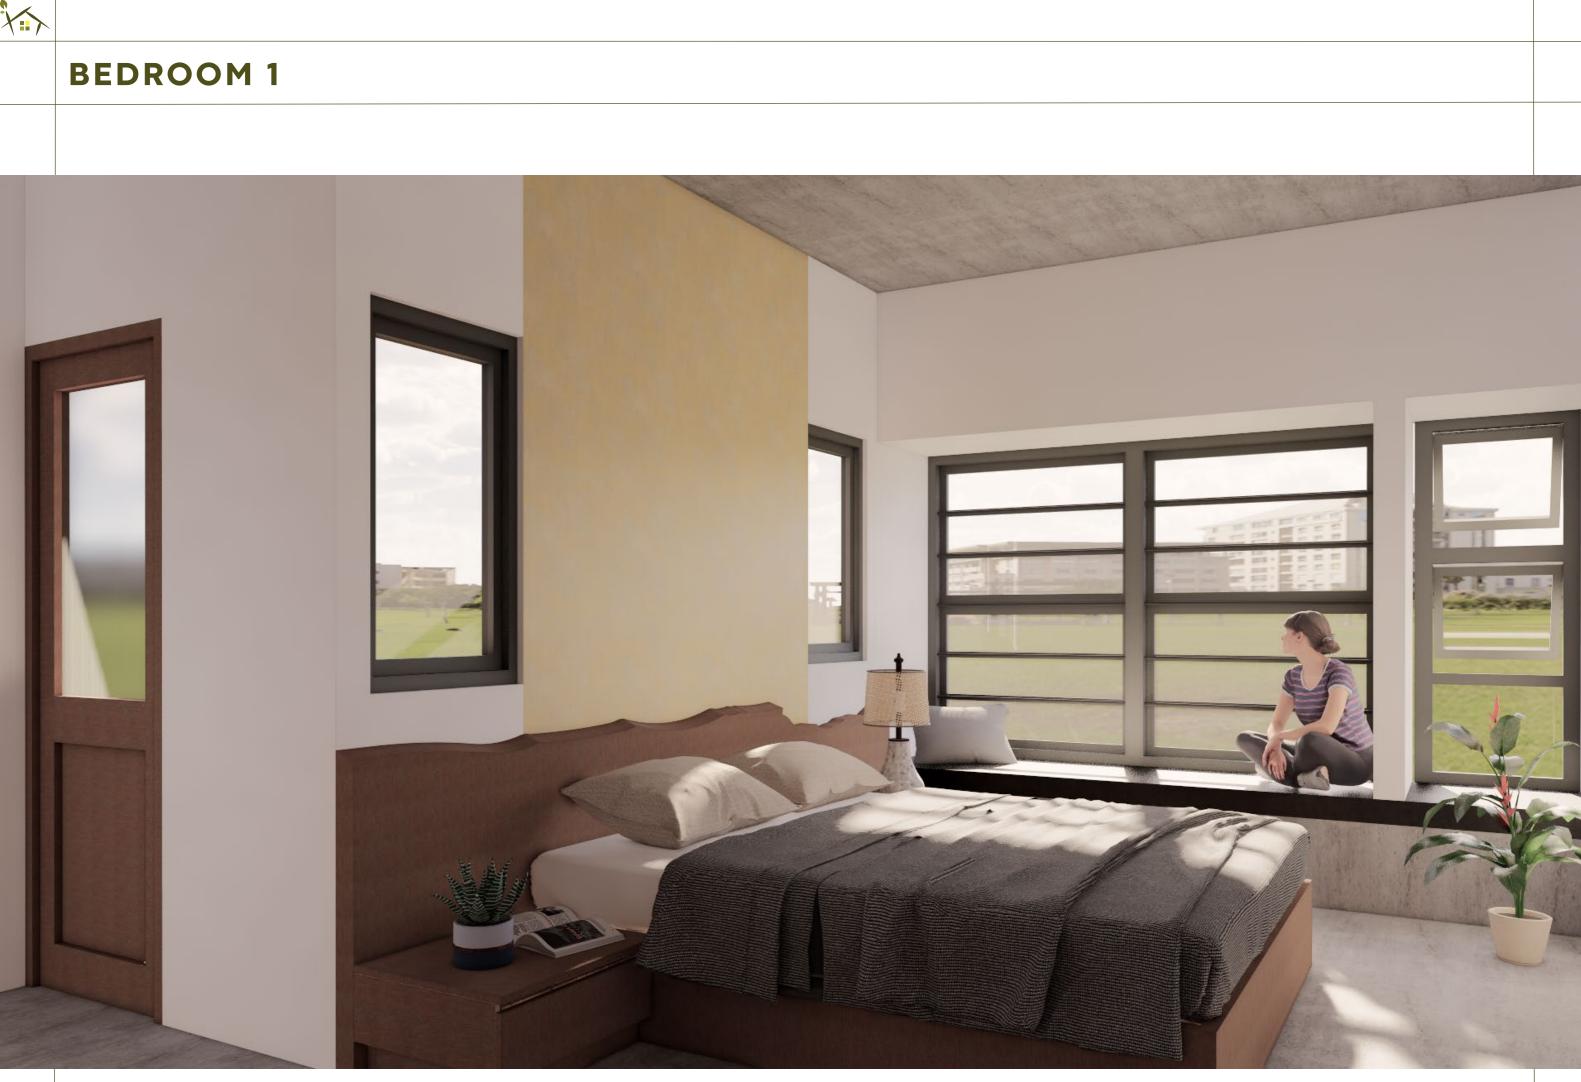

5.34      | 586.24          | 12.23 |
| 3B         | 3BHK | 1,330.20       | 294.071   | 41.65       | 1,901.771        | 34.545  | 36.002          | ,958.97       | 1,009.13        | 21.05 |

### Please Note :

**1.** built up areas = sum of the carpet area + external walls + exclusive areas of covered balconies and planters

**2.** common areas include : lift, staircase, common lobbies, ducts, stilt area(excluding personal parking) and covered terrace area.



## 01 Visualisations EXTERIOR ELEVATIONS



















## Visualisations COMMON AREA





## STILT LEVEL





## ¥:,





## STILT LEVEL - DRY GARDEN















Visualisations 1BHK





















## **BEDROOM + STUDY AREA**









Visualisations 2BHK









## OPEN LIVING SPACE

×...



## **DINING AREA**

























Visualisations **3BHK** 







## **OPEN LIVING SPACES**

¥...>













## **KITCHEN**























# 



## L SHAPED BALCONIES FOR BEDROOMS

¥...>



## 

## **BALCONIES FOR BEDROOMS**



### **ECO-FEATURES**

×...



Solar Energy



Rainwater Harvesting



Greywater Recycling Ventilation and Daylight

Ŀ



Mud Bricks



Exposed Concrete



Oxide Flooring



Zero VOC Paint



## CONTACTS

×...

**Samarth Kothari** +919655696881

**Arpit Kothari** +919850076143

Website: www.ecogriham.com



# ECO GRIHAM

The ball is in your court