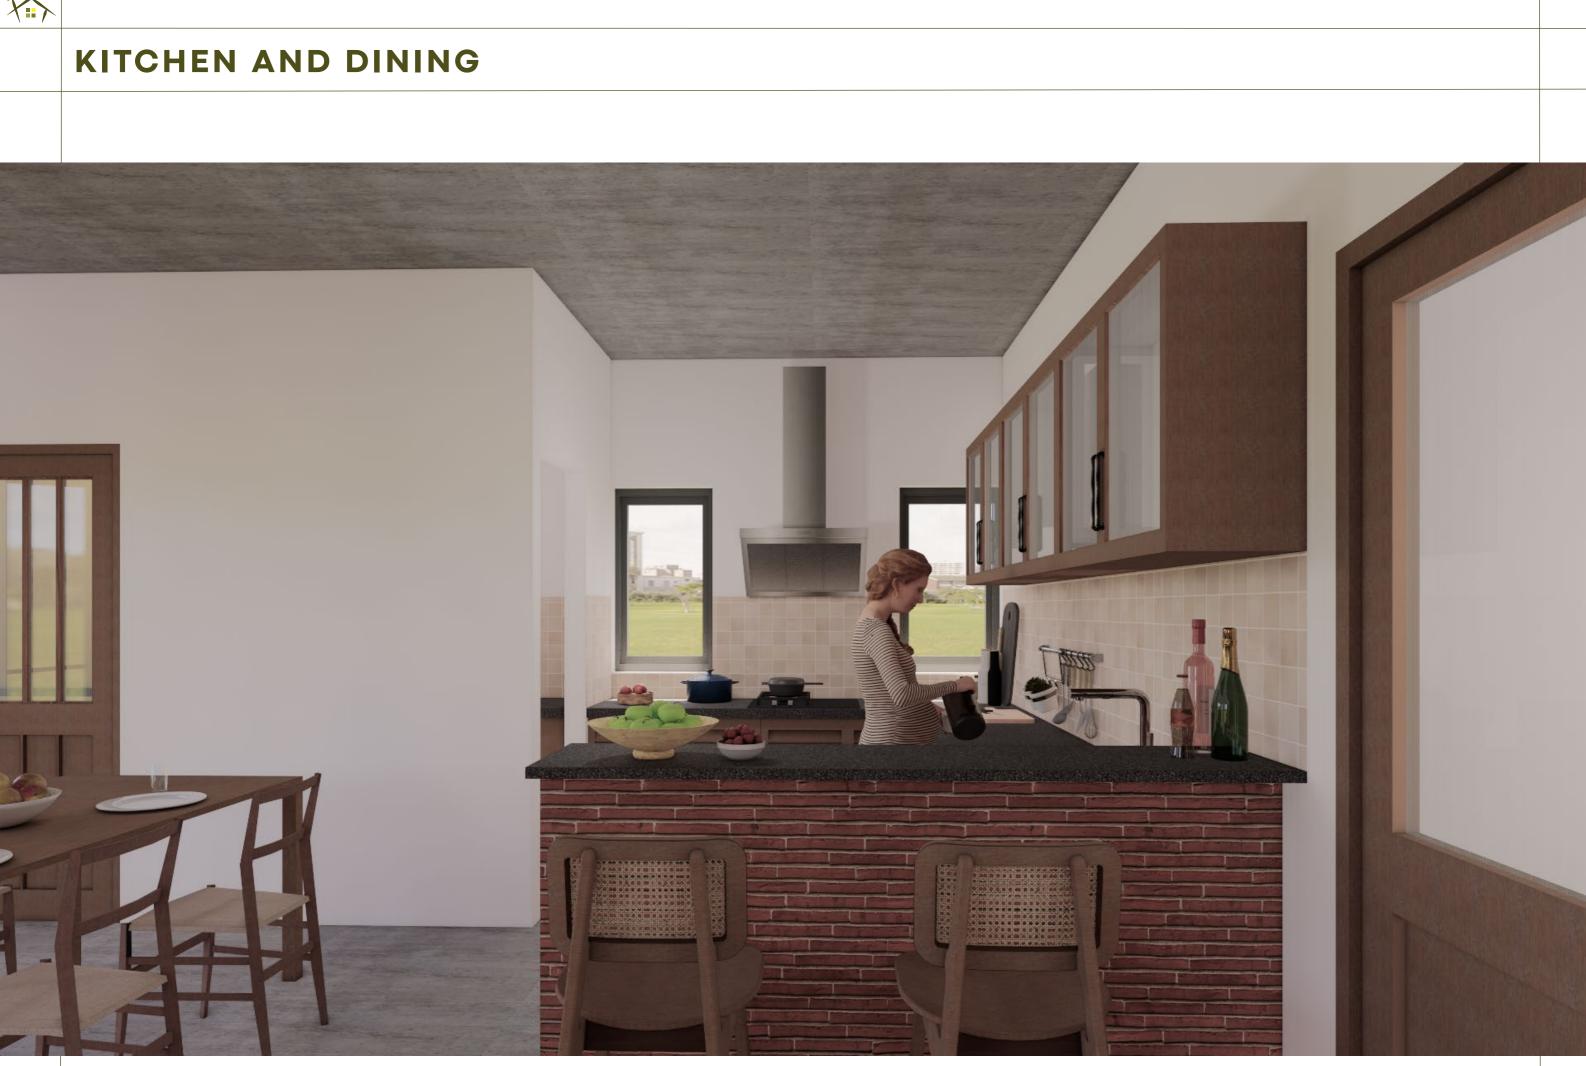

| 16.72 |
| 3A         | 1BHK | 789.85         | 170.93    | 96.12       | 1,104.80         | 134.54  | 536.00          | 1,775.34      | 586.24          | 12.23 |
| 3B         | 3BHK | 1,330.20       | 294.071   | 41.65       | 1,901.771        | 34.545  | 36.002          | ,958.97       | 1,009.13        | 21.05 |

### Please Note :

**1.** built up areas = sum of the carpet area + external walls + exclusive areas of covered balconies and planters

**2.** common areas include : lift, staircase, common lobbies, ducts, stilt area(excluding personal parking) and covered terrace area.



## 01 Visualisations EXTERIOR ELEVATIONS



















## Visualisations COMMON AREA





## STILT LEVEL





## ¥:,





## STILT LEVEL - DRY GARDEN















Visualisations 1BHK





















## **BEDROOM + STUDY AREA**









Visualisations 2BHK









## OPEN LIVING SPACE

×...



## **DINING AREA**

























Visualisations **3BHK** 







## **OPEN LIVING SPACES**

¥...>













## **KITCHEN**























# 



## L SHAPED BALCONIES FOR BEDROOMS

¥...>



## 

## **BALCONIES FOR BEDROOMS**



### **ECO-FEATURES**

×...



Solar Energy



Rainwater Harvesting



Greywater Recycling Ventilation and Daylight

Ŀ



Mud Bricks



Exposed Concrete



Oxide Flooring



Zero VOC Paint



## CONTACTS

×...

**Samarth Kothari** +919655696881

**Arpit Kothari** +919850076143

Website: www.ecogriham.com



# ECO GRIHAM

The ball is in your court