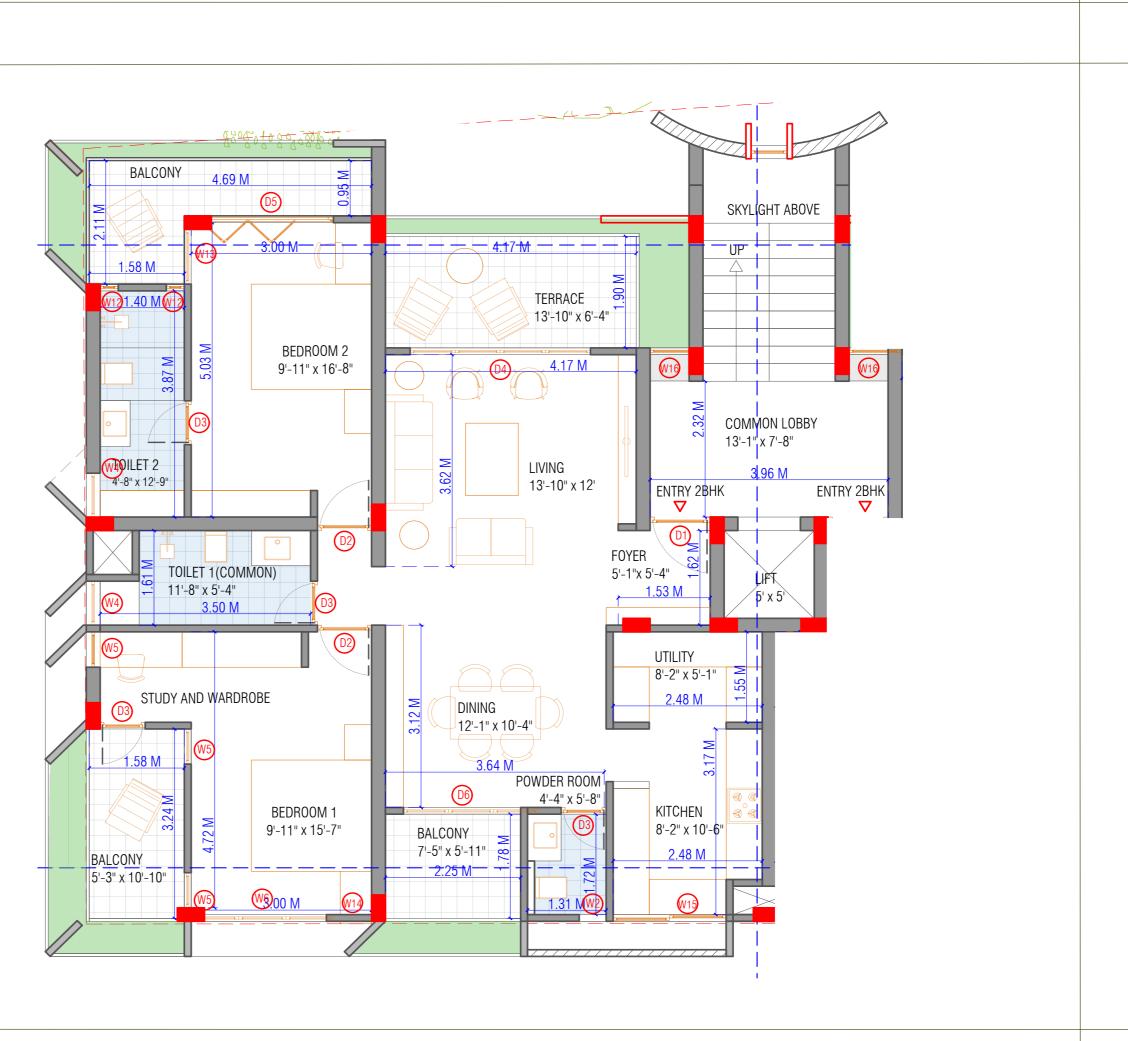

## **2BHK** - AREA

| BUILT UP AREA | 1511.68 sqft |
|---------------|--------------|
| CARPET AREA   | 1041.73 sqft |
|               |              |
|               |              |
|               |              |
|               |              |
|               |              |
|               |              |
|               |              |
|               |              |
|               |              |
|               |              |
|               |              |
|               |              |
|               |              |