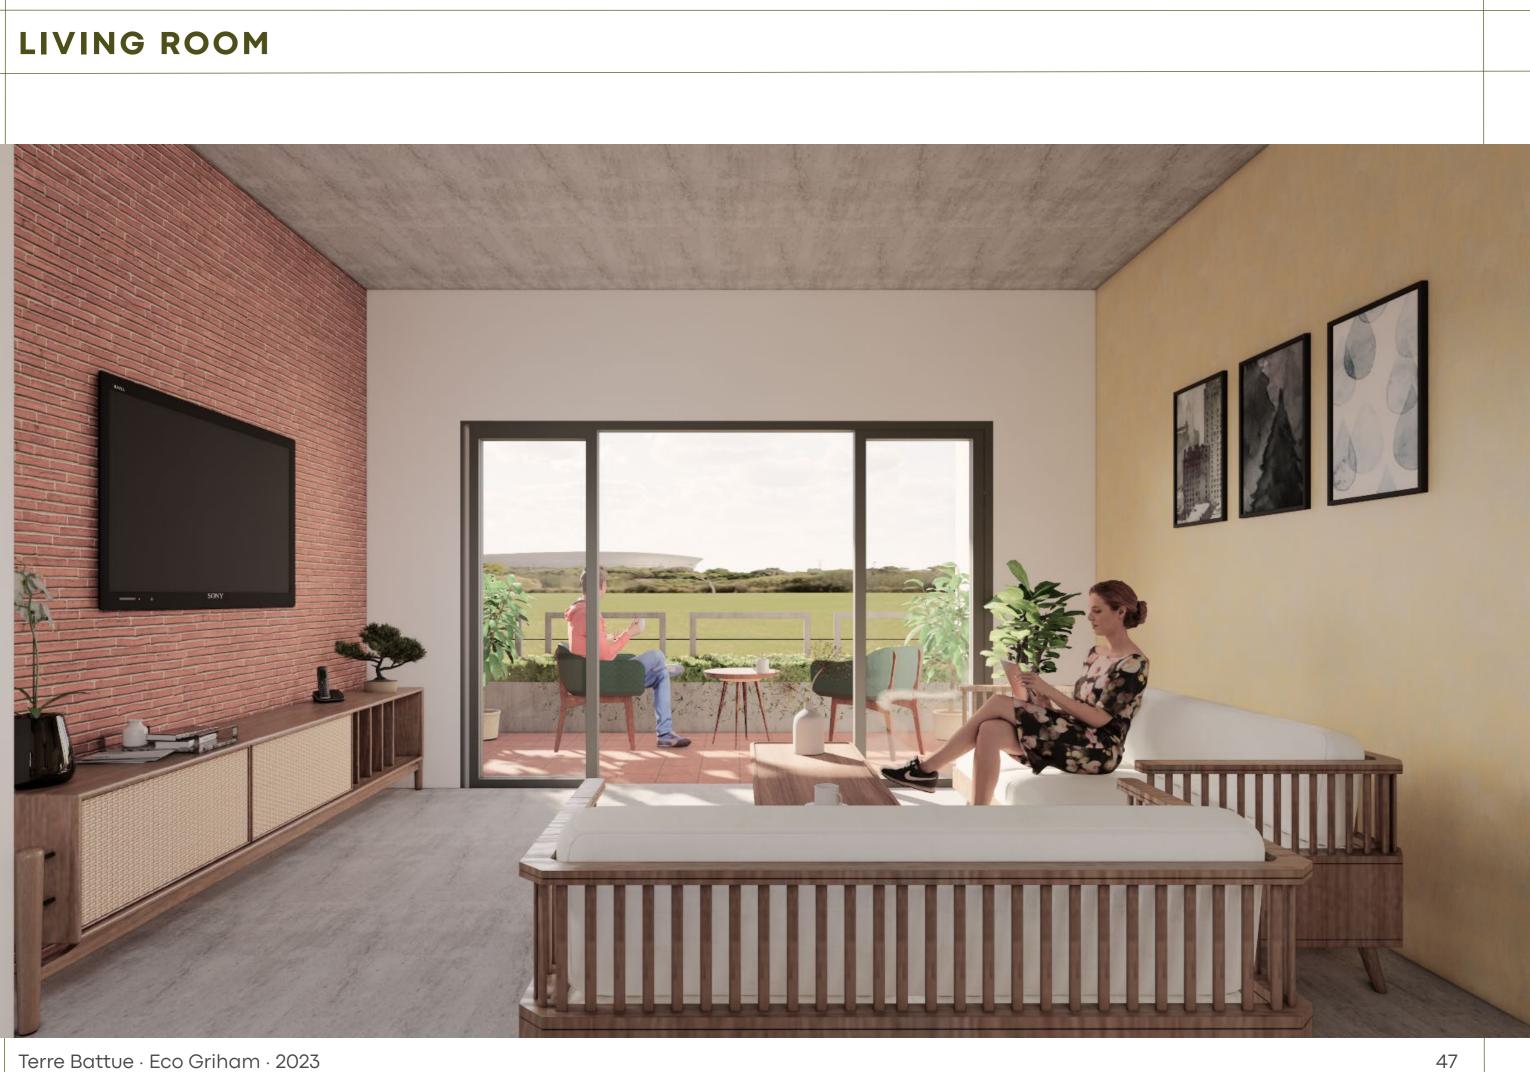

41.65       | 1,901.771        | 34.545  | 36.002          | ,958.97       | 1,009.13        | 21.05 |

### Please Note :

**1.** built up areas = sum of the carpet area + external walls + exclusive areas of covered balconies and planters

**2.** common areas include : lift, staircase, common lobbies, ducts, stilt area(excluding personal parking) and covered terrace area.



## 01 Visualisations EXTERIOR ELEVATIONS



















## Visualisations COMMON AREA





## STILT LEVEL





## ¥:,





## STILT LEVEL - DRY GARDEN















Visualisations 1BHK





















## **BEDROOM + STUDY AREA**









Visualisations 2BHK









## OPEN LIVING SPACE

×...



## **DINING AREA**

























Visualisations **3BHK** 







## **OPEN LIVING SPACES**

¥...>













## **KITCHEN**























# 



## L SHAPED BALCONIES FOR BEDROOMS

¥...>



## 

## **BALCONIES FOR BEDROOMS**



### **ECO-FEATURES**

×...



Solar Energy



Rainwater Harvesting



Greywater Recycling Ventilation and Daylight

Ŀ



Mud Bricks



Exposed Concrete



Oxide Flooring



Zero VOC Paint



## CONTACTS

×...

**Samarth Kothari** +919655696881

**Arpit Kothari** +919850076143

Website: www.ecogriham.com



# ECO GRIHAM

The ball is in your court