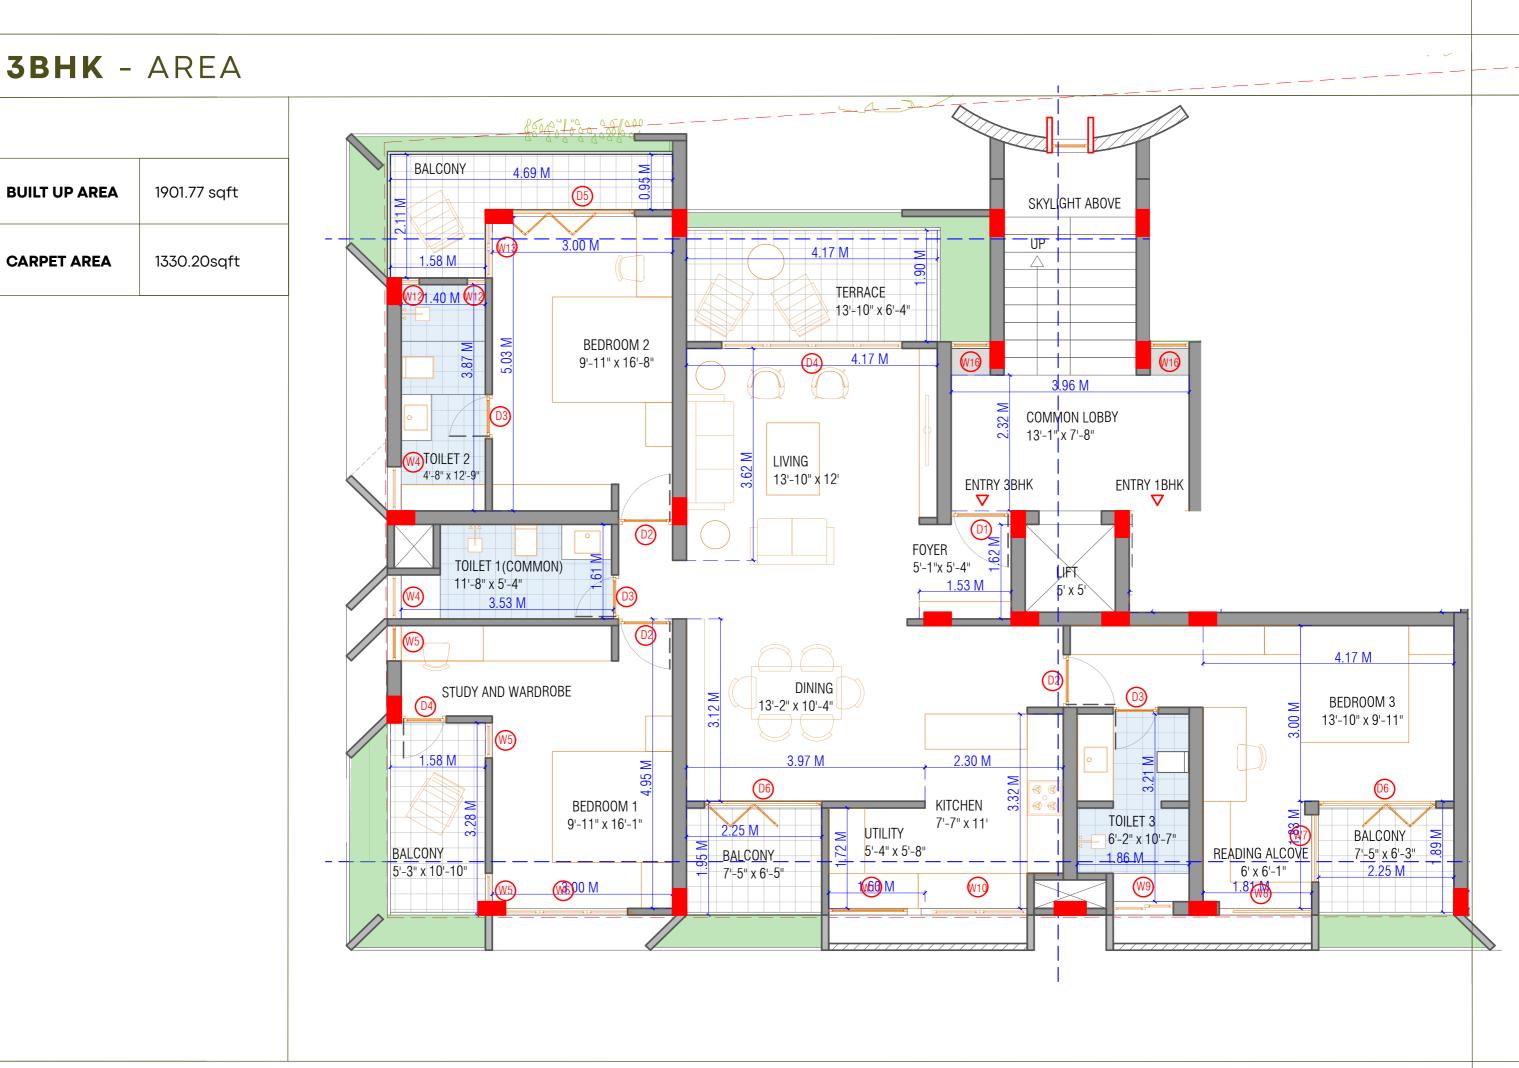

|              |  |
|               |              |  |
|               |              |  |
|               |              |  |
|               |              |  |
|               |              |  |



## ×...

## **2BHK** - AREA

| BUILT UP AREA | 1511.68 sqft |
|---------------|--------------|
| CARPET AREA   | 1041.73 sqft |
|               |              |
|               |              |
|               |              |
|               |              |
|               |              |
|               |              |
|               |              |
|               |              |
|               |              |
|               |              |
|               |              |
|               |              |
|               |              |



## 

## **3BHK** - AREA





## **APARTMENT AREAS SUMMARY**

| Apartments | Туре | Carpet<br>Area | Other Exc | lusive Area | Built Up<br>Area | Parking | Common<br>Areas | Total<br>Area | UDS In<br>SQ.FT | UDS % |
|------------|------|----------------|-----------|-------------|------------------|---------|-----------------|---------------|-----------------|-------|
|            |      |                | Balcony   | Planter     |                  |         |                 |               |                 |       |
| 1A         | 3BHK | 1,330.20       | 294.07    | 141.65      | 1,901.77         | 134.54  | 536.00          | 2,958.97      | 1,009.13        | 21.05 |
| 1B         | 1BHK | 789.85         | 170.93    | 96.12       | 1,104.80         | 134.54  | 536.00          | 1,775.34      | 586.24          | 12