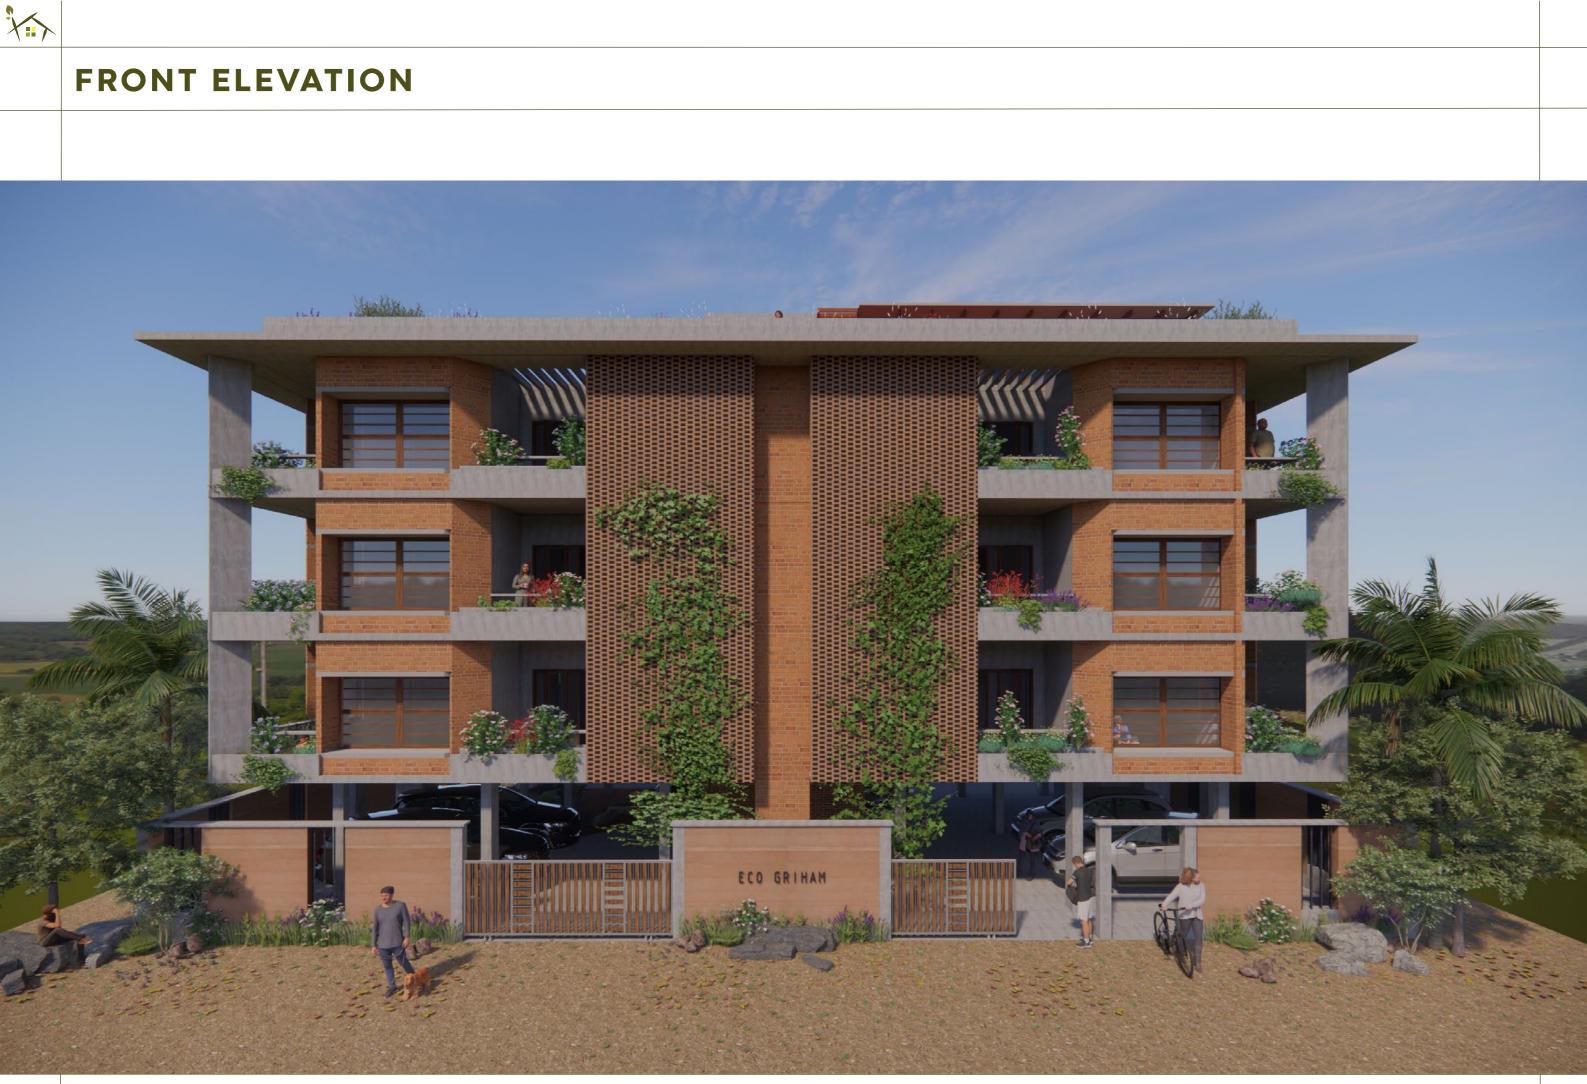

| 16.72 |
| 2B         | 2BHK | 1,041.73       | 251.01    | 124.00      | 1,511.68         | 134.54  | 733.41          | 2,379.63      | 802.14          | 16.72 |
| 3A         | 1BHK | 789.85         | 170.93    | 96.12       | 1,104.80         | 134.54  | 536.00          | 1,775.34      | 586.24          | 12.23 |
| 3B         | 3BHK | 1,330.20       | 294.071   | 41.65       | 1,901.771        | 34.545  | 36.002          | ,958.97       | 1,009.13        | 21.05 |

### Please Note :

**1.** built up areas = sum of the carpet area + external walls + exclusive areas of covered balconies and planters

**2.** common areas include : lift, staircase, common lobbies, ducts, stilt area(excluding personal parking) and covered terrace area.



## 01 Visualisations EXTERIOR ELEVATIONS



















## Visualisations COMMON AREA





## STILT LEVEL





## ¥:,





## STILT LEVEL - DRY GARDEN















Visualisations 1BHK





















## **BEDROOM + STUDY AREA**









Visualisations 2BHK









## OPEN LIVING SPACE

×...



## **DINING AREA**

























Visualisations **3BHK** 







## **OPEN LIVING SPACES**

¥...>













## **KITCHEN**























# 



## L SHAPED BALCONIES FOR BEDROOMS

¥...>



## 

## **BALCONIES FOR BEDROOMS**



### **ECO-FEATURES**

×...



Solar Energy



Rainwater Harvesting



Greywater Recycling Ventilation and Daylight

Ŀ



Mud Bricks



Exposed Concrete



Oxide Flooring



Zero VOC Paint



## CONTACTS

×...

**Samarth Kothari** +919655696881

**Arpit Kothari** +919850076143

Website: w