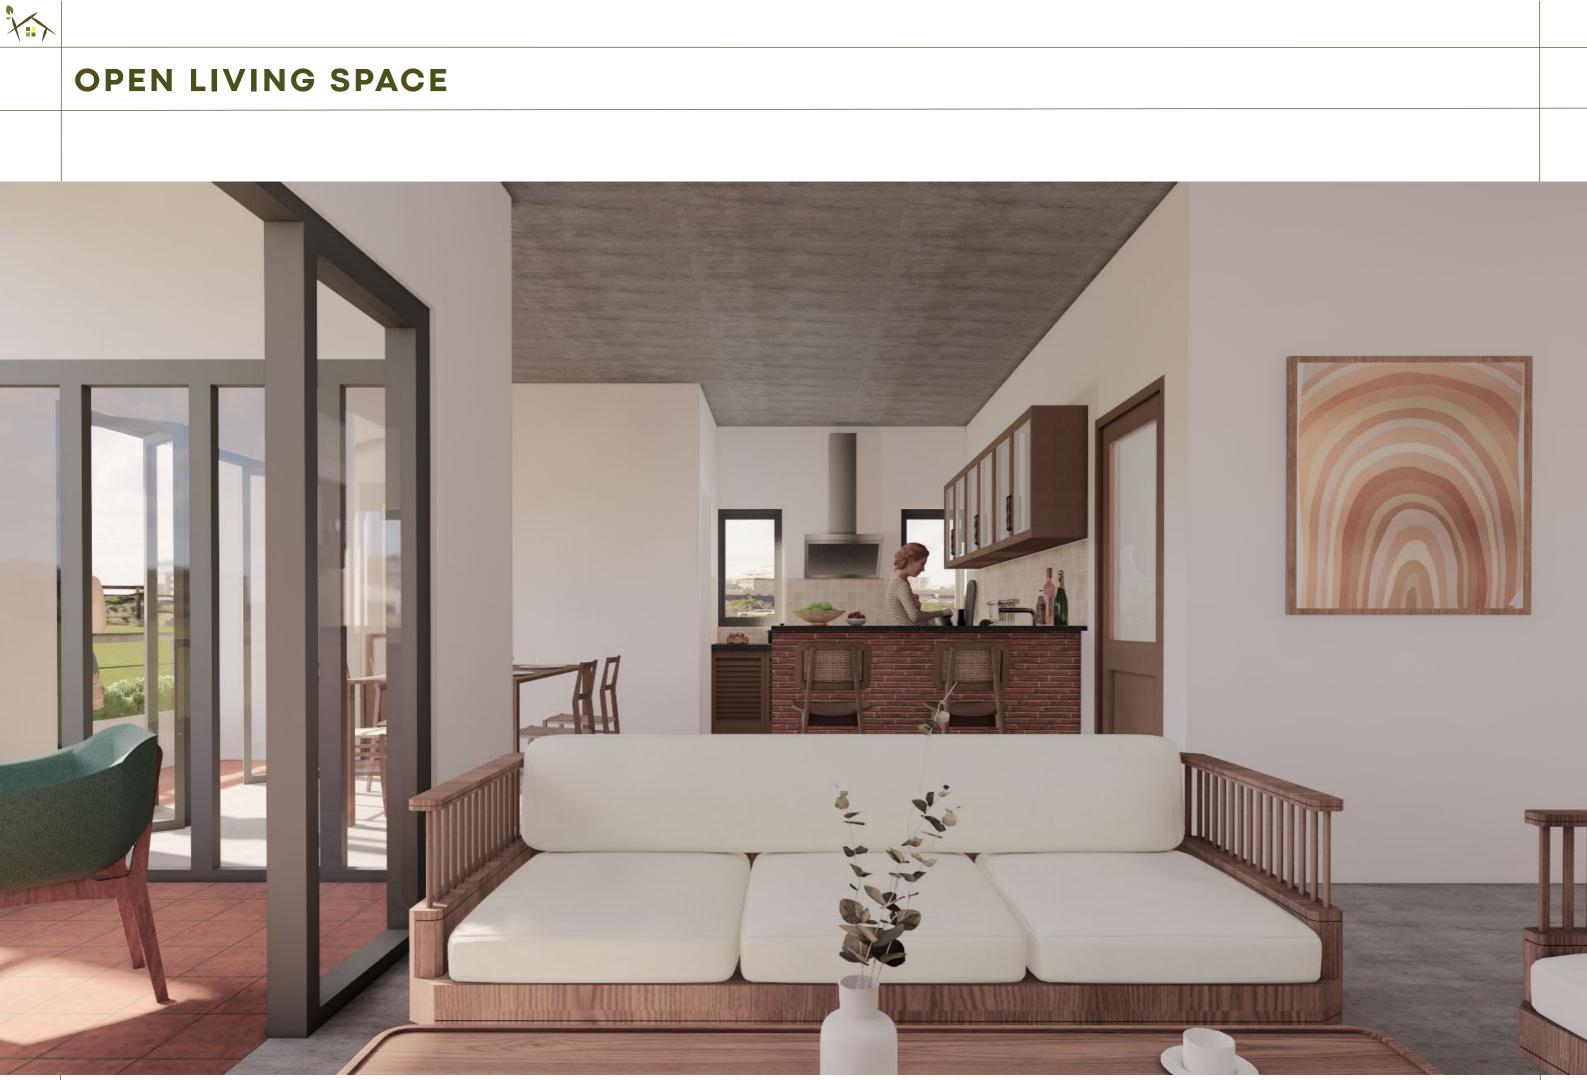

| 16.72 |
| 3A         | 1BHK | 789.85         | 170.93    | 96.12       | 1,104.80         | 134.54  | 536.00          | 1,775.34      | 586.24          | 12.23 |
| 3B         | 3BHK | 1,330.20       | 294.071   | 41.65       | 1,901.771        | 34.545  | 36.002          | ,958.97       | 1,009.13        | 21.05 |

### Please Note :

**1.** built up areas = sum of the carpet area + external walls + exclusive areas of covered balconies and planters

**2.** common areas include : lift, staircase, common lobbies, ducts, stilt area(excluding personal parking) and covered terrace area.



## 01 Visualisations EXTERIOR ELEVATIONS



















## Visualisations COMMON AREA





## STILT LEVEL





## ¥:,





## STILT LEVEL - DRY GARDEN















Visualisations 1BHK





















## **BEDROOM + STUDY AREA**









Visualisations 2BHK









## OPEN LIVING SPACE

×...



## **DINING AREA**

























Visualisations **3BHK** 







## **OPEN LIVING SPACES**

¥...>













## **KITCHEN**























# 



## L SHAPED BALCONIES FOR BEDROOMS

¥...>



## 

## **BALCONIES FOR BEDROOMS**



### **ECO-FEATURES**

×...



Solar Energy



Rainwater Harvesting



Greywater Recycling Ventilation and Daylight

Ŀ



Mud Bricks



Exposed Concrete



Oxide Flooring



Zero VOC Paint



## CONTACTS

×...

**Samarth Kothari** +919655696881

**Arpit Kothari** +919850076143

Website: www.ecogriham.com



# ECO GRIHAM

The ball is in your court